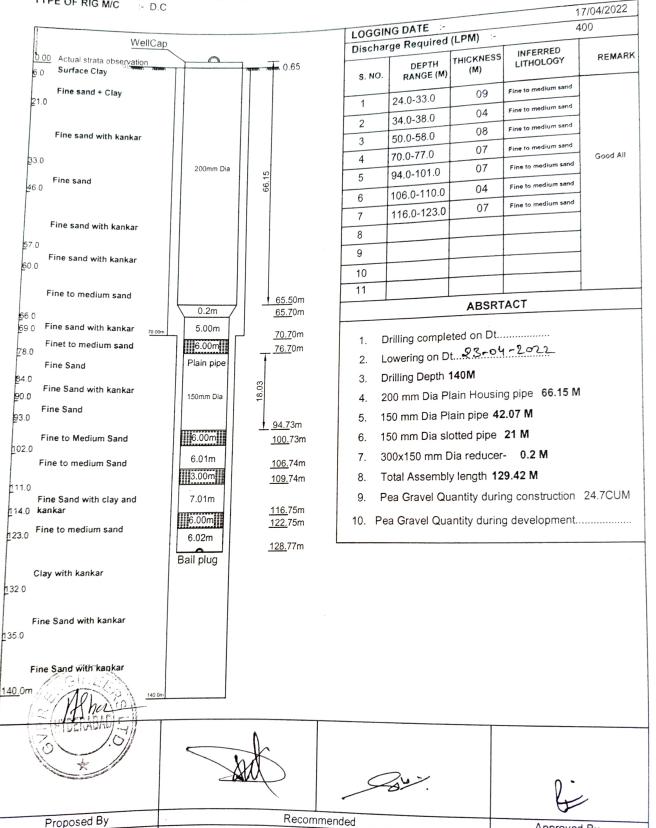

## ACTUAL ASSEMBLY CHART OF TUBEWELL

NAME OF PROJECT - JAL JEEVAN MISSSION NAME OF SCHEME

BLOCK

M/S GVPR ENGINEERS LTD.

JR. ENGINEER

:- AMRAPUR W/S SCHEME

NAME OF COMPANY :- M/S GVPR ENG. LTD

:- NAWABGANJ

TYPE OF RIG M/C

DISTRICT SIZE OF BORE SIZE OF ASSEMBLY SPRING WATER LEVEL :-....MTR.

:- FARRUKHABAD :- 500x450 mm :- 200x150 mm

Approved By

**EXECUTIVE ENGINEER** 

ASST. ENGINEER

Aqua Xplore

## **Geophysical Borehole Logging Report**

Name of the site: Amrapur, Block-Nawabganj

District

: Farrukhabad

Date

: 17.04.2022

Depth logged

: 140.0 mbgl

Depth drilled

: 140.0 mbgl

Logged by

: Aqua Xplore

Presence

: Rep. of M/S GVPR, Eng. Ltd., Hyderabad & M/S V.V,Infra Pvt.Ltd. Ghaziabad

Based on the interpretation of geophysical logs, following information may be deciphered, particularly with respect to salinity of the formation water;

| Sl.No. | Depth range(mbgl) | Thickness(m) | Remarks  |
|--------|-------------------|--------------|----------|
| 1      | 24.033.0          | 9.0          |          |
| 2      | 34.038.0          | 4.0          | Good all |
| 3      | 50.058.0          | 8.0          |          |
| 4      | 70.077.0          | 7.0          |          |
| 5      | 94.0101.0         | 7.0          |          |
| 6      | 106.0110.0        | 4.0          | A.       |
| 7      | 116.0123.0        | 7.0          |          |