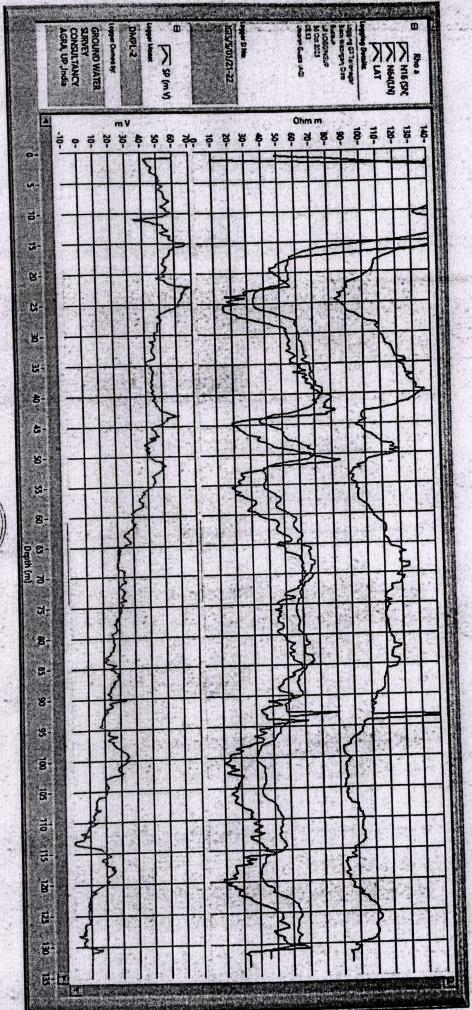

### Introduction:

A Deep bore hole was drilled 135 mtrs. depth. and Logged depth 132 mtrs. at above site. Was drilled by M/S PNC-SPML-JV, Badaun.

On the request of M/S PNC-SPML-JV, Badaun. a Geophysical well Logging is conduct at above bore hole using IGIS Well Logger on 30.Oct.2023.

Logging Para meters - Self potential, short normal (N-16), Long Normal (N-64), Lateral.

Details of major aquifer formations explored from logging of bore hole combined with the study of Strata Chart prepared from drill cuttings are given in the following table:-

| S.No. | Depth                   | Thickness(m) | Lithology           | Expected Water Quality                                                                                                                                                                                                                                                                                                                                                                                                                                                                                                                                                                                                                                                                                                                                                                                                                                                                                                                                                                                                                                                                                                                                                                                                                                                                                                                                                                                                                                                                                                                                                                                                                                                                                                                                                                                                                                                                                                                                                                                                                                                                                                        |
|-------|-------------------------|--------------|---------------------|-------------------------------------------------------------------------------------------------------------------------------------------------------------------------------------------------------------------------------------------------------------------------------------------------------------------------------------------------------------------------------------------------------------------------------------------------------------------------------------------------------------------------------------------------------------------------------------------------------------------------------------------------------------------------------------------------------------------------------------------------------------------------------------------------------------------------------------------------------------------------------------------------------------------------------------------------------------------------------------------------------------------------------------------------------------------------------------------------------------------------------------------------------------------------------------------------------------------------------------------------------------------------------------------------------------------------------------------------------------------------------------------------------------------------------------------------------------------------------------------------------------------------------------------------------------------------------------------------------------------------------------------------------------------------------------------------------------------------------------------------------------------------------------------------------------------------------------------------------------------------------------------------------------------------------------------------------------------------------------------------------------------------------------------------------------------------------------------------------------------------------|
|       | range(m)<br>0 - 5       | 5            | Surface soil        |                                                                                                                                                                                                                                                                                                                                                                                                                                                                                                                                                                                                                                                                                                                                                                                                                                                                                                                                                                                                                                                                                                                                                                                                                                                                                                                                                                                                                                                                                                                                                                                                                                                                                                                                                                                                                                                                                                                                                                                                                                                                                                                               |
| 1.    | 5 - 20                  | . 15         | Dry sand            |                                                                                                                                                                                                                                                                                                                                                                                                                                                                                                                                                                                                                                                                                                                                                                                                                                                                                                                                                                                                                                                                                                                                                                                                                                                                                                                                                                                                                                                                                                                                                                                                                                                                                                                                                                                                                                                                                                                                                                                                                                                                                                                               |
| 2.    | 20 - 28                 | 8            | Clay kankar         | Sept. |
| 3.    | 28 - 42                 | 14           | Medium sand         | Medium                                                                                                                                                                                                                                                                                                                                                                                                                                                                                                                                                                                                                                                                                                                                                                                                                                                                                                                                                                                                                                                                                                                                                                                                                                                                                                                                                                                                                                                                                                                                                                                                                                                                                                                                                                                                                                                                                                                                                                                                                                                                                                                        |
| 4.    | 42 - 47                 | 5            | Clay kankar         |                                                                                                                                                                                                                                                                                                                                                                                                                                                                                                                                                                                                                                                                                                                                                                                                                                                                                                                                                                                                                                                                                                                                                                                                                                                                                                                                                                                                                                                                                                                                                                                                                                                                                                                                                                                                                                                                                                                                                                                                                                                                                                                               |
| 5.    | 47 - 50                 | 3            | Medium sand         | Medium                                                                                                                                                                                                                                                                                                                                                                                                                                                                                                                                                                                                                                                                                                                                                                                                                                                                                                                                                                                                                                                                                                                                                                                                                                                                                                                                                                                                                                                                                                                                                                                                                                                                                                                                                                                                                                                                                                                                                                                                                                                                                                                        |
| 6.    |                         | 10           | Clay kankar         |                                                                                                                                                                                                                                                                                                                                                                                                                                                                                                                                                                                                                                                                                                                                                                                                                                                                                                                                                                                                                                                                                                                                                                                                                                                                                                                                                                                                                                                                                                                                                                                                                                                                                                                                                                                                                                                                                                                                                                                                                                                                                                                               |
| 7.    | 50 - 60<br>60 - 94*     | 34           | Medium sand         | Medium                                                                                                                                                                                                                                                                                                                                                                                                                                                                                                                                                                                                                                                                                                                                                                                                                                                                                                                                                                                                                                                                                                                                                                                                                                                                                                                                                                                                                                                                                                                                                                                                                                                                                                                                                                                                                                                                                                                                                                                                                                                                                                                        |
| 8.    |                         | 13 **        | Clay kankar         |                                                                                                                                                                                                                                                                                                                                                                                                                                                                                                                                                                                                                                                                                                                                                                                                                                                                                                                                                                                                                                                                                                                                                                                                                                                                                                                                                                                                                                                                                                                                                                                                                                                                                                                                                                                                                                                                                                                                                                                                                                                                                                                               |
| 9.    | 94 - 107                | 8            | Fine to Medium sand | Medium                                                                                                                                                                                                                                                                                                                                                                                                                                                                                                                                                                                                                                                                                                                                                                                                                                                                                                                                                                                                                                                                                                                                                                                                                                                                                                                                                                                                                                                                                                                                                                                                                                                                                                                                                                                                                                                                                                                                                                                                                                                                                                                        |
| 10.   | 107 - 115*              | 7            | Clay kankar         |                                                                                                                                                                                                                                                                                                                                                                                                                                                                                                                                                                                                                                                                                                                                                                                                                                                                                                                                                                                                                                                                                                                                                                                                                                                                                                                                                                                                                                                                                                                                                                                                                                                                                                                                                                                                                                                                                                                                                                                                                                                                                                                               |
| 11.   | 115 - 122               | 8            | Medium sand         | Medium                                                                                                                                                                                                                                                                                                                                                                                                                                                                                                                                                                                                                                                                                                                                                                                                                                                                                                                                                                                                                                                                                                                                                                                                                                                                                                                                                                                                                                                                                                                                                                                                                                                                                                                                                                                                                                                                                                                                                                                                                                                                                                                        |
| 12.   | 122 - 130*<br>130 - 132 | 2            | Clay kankar         |                                                                                                                                                                                                                                                                                                                                                                                                                                                                                                                                                                                                                                                                                                                                                                                                                                                                                                                                                                                                                                                                                                                                                                                                                                                                                                                                                                                                                                                                                                                                                                                                                                                                                                                                                                                                                                                                                                                                                                                                                                                                                                                               |

### Conclusions and Recommendations :-

- The Lithology broadly tallies with that of drill cutting strata chart.
- The zones marked with asterisk (\*) appear to be aquifer zones for possible development of tubewell.
- 3. The Quality of water is expected Medium.
- It is recommended to have a chemical and bacteriological analysis of the water sample before using it for human consumption or for any other use.
- 5. All projections and recommendations are subject to the inherent limitations of the technique employed and there could be variations as the underground conditions are not always amenable to physical interpretations.