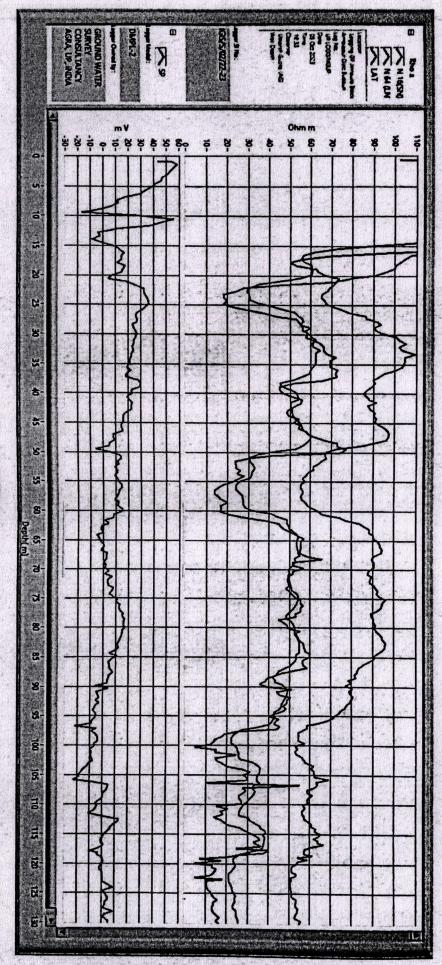

#### Introduction:

A Deep bore hole was drilled 130 mtrs. depth. and Logged depth 130 mtrs. at above site. Was drilled by M/S PNC-SPML-JV, Badaun.

On the request of M/S PNC-SPML-JV, Badaun. a Geophysical well Logging is conduct at above bore hole using IGIS Well Logger on 03.Oct.2023.

Logging Para meters - Self potential, short normal (N-16), Long Normal (N-64), Lateral. Details of major aquifer formations explored from logging of bore hole combined with the study of Strata Chart prepared from drill cuttings are given in the following table:-

| S.No. | Depth range(m) | Thickness(m) | Lithology           | Expected Water Quality                                                                                                                                                                                                                                                                                                                                                                                                                                                                                                                                                                                                                                                                                                                                                                                                                                                                                                                                                                                                                                                                                                                                                                                                                                                                                                                                                                                                                                                                                                                                                                                                                                                                                                                                                                                                                                                                                                                                                                                                                                                                                                        |
|-------|----------------|--------------|---------------------|-------------------------------------------------------------------------------------------------------------------------------------------------------------------------------------------------------------------------------------------------------------------------------------------------------------------------------------------------------------------------------------------------------------------------------------------------------------------------------------------------------------------------------------------------------------------------------------------------------------------------------------------------------------------------------------------------------------------------------------------------------------------------------------------------------------------------------------------------------------------------------------------------------------------------------------------------------------------------------------------------------------------------------------------------------------------------------------------------------------------------------------------------------------------------------------------------------------------------------------------------------------------------------------------------------------------------------------------------------------------------------------------------------------------------------------------------------------------------------------------------------------------------------------------------------------------------------------------------------------------------------------------------------------------------------------------------------------------------------------------------------------------------------------------------------------------------------------------------------------------------------------------------------------------------------------------------------------------------------------------------------------------------------------------------------------------------------------------------------------------------------|
| 1.    | 0 - 5          | 5            | Surface soil        |                                                                                                                                                                                                                                                                                                                                                                                                                                                                                                                                                                                                                                                                                                                                                                                                                                                                                                                                                                                                                                                                                                                                                                                                                                                                                                                                                                                                                                                                                                                                                                                                                                                                                                                                                                                                                                                                                                                                                                                                                                                                                                                               |
| 2.    | 5 - 15         | 10           | Dry sand            |                                                                                                                                                                                                                                                                                                                                                                                                                                                                                                                                                                                                                                                                                                                                                                                                                                                                                                                                                                                                                                                                                                                                                                                                                                                                                                                                                                                                                                                                                                                                                                                                                                                                                                                                                                                                                                                                                                                                                                                                                                                                                                                               |
| 3.    | 15 - 20        | 5            | Fine to Medium sand |                                                                                                                                                                                                                                                                                                                                                                                                                                                                                                                                                                                                                                                                                                                                                                                                                                                                                                                                                                                                                                                                                                                                                                                                                                                                                                                                                                                                                                                                                                                                                                                                                                                                                                                                                                                                                                                                                                                                                                                                                                                                                                                               |
| 4.    | 20 - 26        | 6            | Clay kankar         |                                                                                                                                                                                                                                                                                                                                                                                                                                                                                                                                                                                                                                                                                                                                                                                                                                                                                                                                                                                                                                                                                                                                                                                                                                                                                                                                                                                                                                                                                                                                                                                                                                                                                                                                                                                                                                                                                                                                                                                                                                                                                                                               |
| 5.    | 26 - 37        | 11           | Medium sand         | Medium                                                                                                                                                                                                                                                                                                                                                                                                                                                                                                                                                                                                                                                                                                                                                                                                                                                                                                                                                                                                                                                                                                                                                                                                                                                                                                                                                                                                                                                                                                                                                                                                                                                                                                                                                                                                                                                                                                                                                                                                                                                                                                                        |
| 6.    | 37 - 45        | 8            | Clay kankar         |                                                                                                                                                                                                                                                                                                                                                                                                                                                                                                                                                                                                                                                                                                                                                                                                                                                                                                                                                                                                                                                                                                                                                                                                                                                                                                                                                                                                                                                                                                                                                                                                                                                                                                                                                                                                                                                                                                                                                                                                                                                                                                                               |
| 7.    | 45 - 49*       | 4            | Medium sand         | Medium                                                                                                                                                                                                                                                                                                                                                                                                                                                                                                                                                                                                                                                                                                                                                                                                                                                                                                                                                                                                                                                                                                                                                                                                                                                                                                                                                                                                                                                                                                                                                                                                                                                                                                                                                                                                                                                                                                                                                                                                                                                                                                                        |
| 8.    | 49 - 61        | 12           | Clay kankar         | To Assist Contractors                                                                                                                                                                                                                                                                                                                                                                                                                                                                                                                                                                                                                                                                                                                                                                                                                                                                                                                                                                                                                                                                                                                                                                                                                                                                                                                                                                                                                                                                                                                                                                                                                                                                                                                                                                                                                                                                                                                                                                                                                                                                                                         |
| 9.    | 61 - 95*       | 34           | Medium sand         | Medium                                                                                                                                                                                                                                                                                                                                                                                                                                                                                                                                                                                                                                                                                                                                                                                                                                                                                                                                                                                                                                                                                                                                                                                                                                                                                                                                                                                                                                                                                                                                                                                                                                                                                                                                                                                                                                                                                                                                                                                                                                                                                                                        |
| 10.   | 95 - 102       | 7            | Clay kankar         |                                                                                                                                                                                                                                                                                                                                                                                                                                                                                                                                                                                                                                                                                                                                                                                                                                                                                                                                                                                                                                                                                                                                                                                                                                                                                                                                                                                                                                                                                                                                                                                                                                                                                                                                                                                                                                                                                                                                                                                                                                                                                                                               |
| 11.   | 102 - 106      | 4            | Fine sand           | Medium                                                                                                                                                                                                                                                                                                                                                                                                                                                                                                                                                                                                                                                                                                                                                                                                                                                                                                                                                                                                                                                                                                                                                                                                                                                                                                                                                                                                                                                                                                                                                                                                                                                                                                                                                                                                                                                                                                                                                                                                                                                                                                                        |
| 12.   | 106 - 114      | 8            | Clay kankar         |                                                                                                                                                                                                                                                                                                                                                                                                                                                                                                                                                                                                                                                                                                                                                                                                                                                                                                                                                                                                                                                                                                                                                                                                                                                                                                                                                                                                                                                                                                                                                                                                                                                                                                                                                                                                                                                                                                                                                                                                                                                                                                                               |
| 13.   | 114 - 117      | 3            | Fine sand           | Medium                                                                                                                                                                                                                                                                                                                                                                                                                                                                                                                                                                                                                                                                                                                                                                                                                                                                                                                                                                                                                                                                                                                                                                                                                                                                                                                                                                                                                                                                                                                                                                                                                                                                                                                                                                                                                                                                                                                                                                                                                                                                                                                        |
| 14.   | 117 - 130      | 13           | Clay kankar         | All part of the second of the |

#### Conclusions and Recommendations :-

- 1. The Lithology broadly tallies with that of drill cutting strata chart.
- The zones marked with asterisk (\*) appear to be aquifer zones for possible development of tubewell.
- 3. The Quality of water is expected Medium.
- It is recommended to have a chemical and bacteriological analysis of the water sample before using it for human consumption or for any other use.
- 5. All projections and recommendations are subject to the inherent limitations of the technique employed and there could be variations as the underground conditions are not always amenable to physical interpretations.