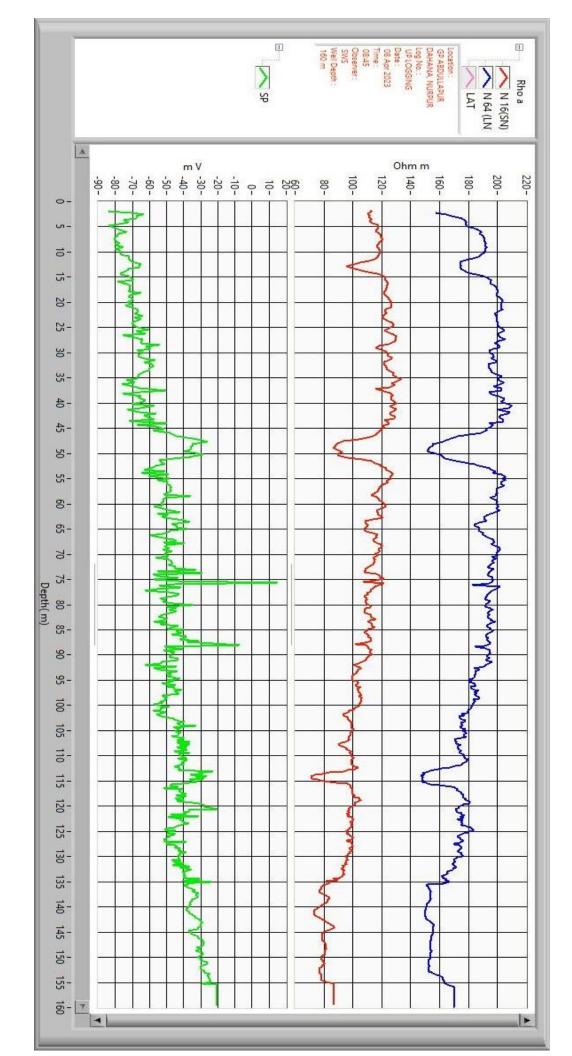

## BOREHOLE DRILLED AT SITE VILL. ABDULLAPUR DAHANA, BLOCK NURPUR, DISTT. BIJNOR (UP)

Drilled Depth :- 160 m Logg Depth :- 160 m

Water Level :- 5 m (Approx.)
Date :- 08/04/2023

Name of Agency: - M/S L.C INFRA

## **OBSERVED**

The following granular zones have been observed beyond the static ground water level with the help of Advanced Electronic Geophysical Logger

| Depth Range In Mtrs.<br>(B.G.L.) |        | Length<br>(Mtrs.) | Nature Of Samples          | Expected<br>Water |
|----------------------------------|--------|-------------------|----------------------------|-------------------|
|                                  |        |                   |                            | Quality           |
| 0.00                             | 2.00   | 2.00              | Surfece Clay with top Soil |                   |
| 2.00                             | 12.00  | 10.00             | Medium Sand                |                   |
| 12.00                            | 15.00  | 3.00              | Clay                       |                   |
| 15.00                            | 29.00  | 14.00             | Medium Sand                | Good              |
| 29.00                            | 30.00  | 1.00              | Fine Medium Sand           |                   |
| 30.00                            | 46.00  | 16.00             | Medium Sand                | Good              |
| 46.00                            | 52.00  | 6.00              | Clay                       |                   |
| 52.00                            | 92.00  | 40.00             | Medium Coarse Sand         | Good              |
| 92.00                            | 112.00 | 20.00             | Medium Sand                | Good              |
| 112.00                           | 116.50 | 4.50              | Clay                       |                   |
| 116.50                           | 134.00 | 17.50             | Medium Sand                | Good              |
| 134.00                           | 155.00 | 21.00             | Clay                       |                   |
| 155.00                           | 160.00 | 5.00              | Sandy Clay Mix             |                   |