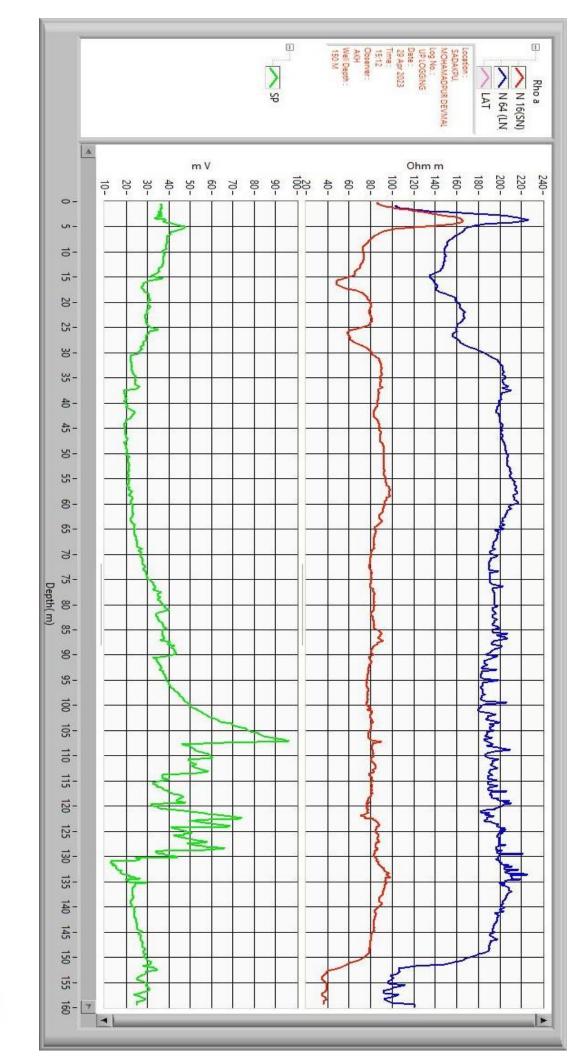

## BOREHOLE DRILLED AT SITE G.P SADAKPUR, BLOCK MOHAMMADPUR DEVMAL, DISTT. BIJNOR (UP)

Drilled Depth :- 160 m Logg Depth :- 160 m

Water Level :- 10 m (Approx.)

Date :- 29/04/2023

Name of Agency: - M/S L.C INFRA

## **OBSERVED**

The following granular zones have been observed beyond the static ground water level with the help of Advanced Electronic Geophysical Logger

| Depth Range In Mtrs.<br>(B.G.L.) |        | Length<br>(Mtrs.) | Nature Of Samples          | Expected<br>Water<br>Quality |
|----------------------------------|--------|-------------------|----------------------------|------------------------------|
| 0.00                             | 1.00   | 1.00              | Surfece Clay with top Soil |                              |
| 1.00                             | 12.00  | 11.00             | Fine Medium Sand           |                              |
| 12.00                            | 18.50  | 6.50              | Clay                       |                              |
| 18.50                            | 25.00  | 6.50              | Medium Sand                | Good                         |
| 25.00                            | 30.00  | 5.00              | Clay                       |                              |
| 30.00                            | 150.50 | 120.50            | Medium Sand                | Good                         |
| 150.50                           | 152.00 | 1.50              | Sandy Clay Mix             |                              |
| 152.00                           | 160.00 | 8.00              | Clay                       |                              |