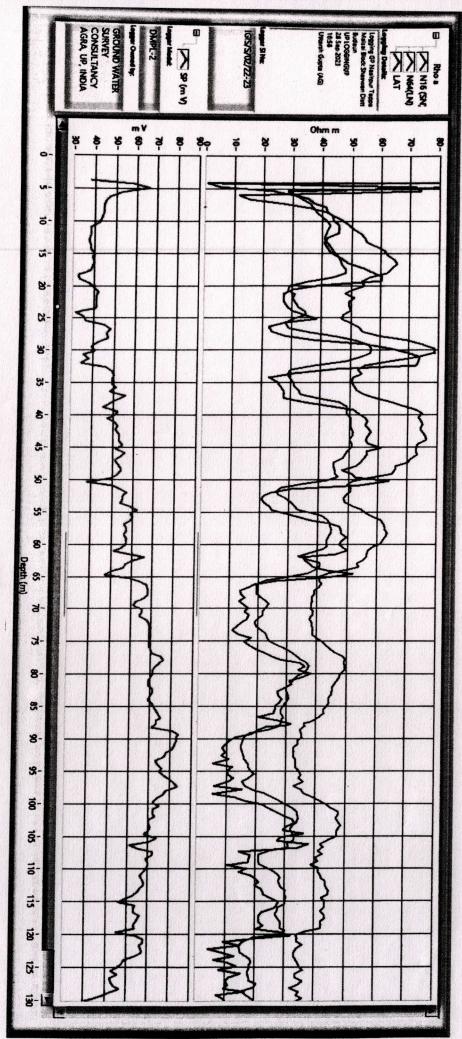

#### Introduction:

A Deep bore hole was drilled 130 mtrs. depth. and Logged depth 130 mtrs. at above site. Was drilled by M/S PNC-SPML-JV, Badaun.

On the request of M/S PNC-SPML-JV, Badaun. a Geophysical well Logging is conduct at above bore hole using IGIS Well Logger on 28.Sep.2023.

Logging Para meters - Self potential, short normal (N-16), Long Normal (N-64), Lateral. Details of major aquifer formations explored from logging of bore hole combined with the study of Strata Chart prepared from drill cuttings are given in the following table:-

| S.No. | Depth range(m) | Thickness(m)                            | Lithology    | Expected Water Quality                                                                                                                                                                                                                                                                                                                                                                                                                                                                                                                                                                                                                                                                                                                                                                                                                                                                                                                                                                                                                                                                                                                                                                                                                                                                                                                                                                                                                                                                                                                                                                                                                                                                                                                                                                                                                                                                                                                                                                                                                                                                                                         |
|-------|----------------|-----------------------------------------|--------------|--------------------------------------------------------------------------------------------------------------------------------------------------------------------------------------------------------------------------------------------------------------------------------------------------------------------------------------------------------------------------------------------------------------------------------------------------------------------------------------------------------------------------------------------------------------------------------------------------------------------------------------------------------------------------------------------------------------------------------------------------------------------------------------------------------------------------------------------------------------------------------------------------------------------------------------------------------------------------------------------------------------------------------------------------------------------------------------------------------------------------------------------------------------------------------------------------------------------------------------------------------------------------------------------------------------------------------------------------------------------------------------------------------------------------------------------------------------------------------------------------------------------------------------------------------------------------------------------------------------------------------------------------------------------------------------------------------------------------------------------------------------------------------------------------------------------------------------------------------------------------------------------------------------------------------------------------------------------------------------------------------------------------------------------------------------------------------------------------------------------------------|
| 1.1.  | 0 - 5          | 5                                       | Surface soil | WWW.                                                                                                                                                                                                                                                                                                                                                                                                                                                                                                                                                                                                                                                                                                                                                                                                                                                                                                                                                                                                                                                                                                                                                                                                                                                                                                                                                                                                                                                                                                                                                                                                                                                                                                                                                                                                                                                                                                                                                                                                                                                                                                                           |
| 2.    | 5 - 10         | 5                                       | Clay kankar  |                                                                                                                                                                                                                                                                                                                                                                                                                                                                                                                                                                                                                                                                                                                                                                                                                                                                                                                                                                                                                                                                                                                                                                                                                                                                                                                                                                                                                                                                                                                                                                                                                                                                                                                                                                                                                                                                                                                                                                                                                                                                                                                                |
| 3.    | 10 - 20        | 10                                      | Medium sand  |                                                                                                                                                                                                                                                                                                                                                                                                                                                                                                                                                                                                                                                                                                                                                                                                                                                                                                                                                                                                                                                                                                                                                                                                                                                                                                                                                                                                                                                                                                                                                                                                                                                                                                                                                                                                                                                                                                                                                                                                                                                                                                                                |
| 4.    | 20 - 28        | 8                                       | Clay kankar  | A STATE OF THE STA |
| 5.    | 28 - 32        | 4                                       | Medium sand  | Medium                                                                                                                                                                                                                                                                                                                                                                                                                                                                                                                                                                                                                                                                                                                                                                                                                                                                                                                                                                                                                                                                                                                                                                                                                                                                                                                                                                                                                                                                                                                                                                                                                                                                                                                                                                                                                                                                                                                                                                                                                                                                                                                         |
| 6.    | 32 - 38        | 6                                       | Clay kankar  | 9                                                                                                                                                                                                                                                                                                                                                                                                                                                                                                                                                                                                                                                                                                                                                                                                                                                                                                                                                                                                                                                                                                                                                                                                                                                                                                                                                                                                                                                                                                                                                                                                                                                                                                                                                                                                                                                                                                                                                                                                                                                                                                                              |
| 7.    | 38 - 49*       | 11                                      | Medium sand  | Medium                                                                                                                                                                                                                                                                                                                                                                                                                                                                                                                                                                                                                                                                                                                                                                                                                                                                                                                                                                                                                                                                                                                                                                                                                                                                                                                                                                                                                                                                                                                                                                                                                                                                                                                                                                                                                                                                                                                                                                                                                                                                                                                         |
| 8.    | 49 - 55        | 6.                                      | Clay kankar  | in the state of th |
| 9.    | 55 - 64*       | 9                                       | Medium sand  | Medium                                                                                                                                                                                                                                                                                                                                                                                                                                                                                                                                                                                                                                                                                                                                                                                                                                                                                                                                                                                                                                                                                                                                                                                                                                                                                                                                                                                                                                                                                                                                                                                                                                                                                                                                                                                                                                                                                                                                                                                                                                                                                                                         |
| 10.   | 64 - 76        | 12                                      | Clay kankar  |                                                                                                                                                                                                                                                                                                                                                                                                                                                                                                                                                                                                                                                                                                                                                                                                                                                                                                                                                                                                                                                                                                                                                                                                                                                                                                                                                                                                                                                                                                                                                                                                                                                                                                                                                                                                                                                                                                                                                                                                                                                                                                                                |
| 11.   | 76 - 87*       | 11                                      | Medium sand  | Medium                                                                                                                                                                                                                                                                                                                                                                                                                                                                                                                                                                                                                                                                                                                                                                                                                                                                                                                                                                                                                                                                                                                                                                                                                                                                                                                                                                                                                                                                                                                                                                                                                                                                                                                                                                                                                                                                                                                                                                                                                                                                                                                         |
| 12.   | 87 - 100       | 13                                      | Clay kankar  | teri ar Tank arit                                                                                                                                                                                                                                                                                                                                                                                                                                                                                                                                                                                                                                                                                                                                                                                                                                                                                                                                                                                                                                                                                                                                                                                                                                                                                                                                                                                                                                                                                                                                                                                                                                                                                                                                                                                                                                                                                                                                                                                                                                                                                                              |
| 13.   | 100 - 105*     | 5                                       | Medium sand  | Medium                                                                                                                                                                                                                                                                                                                                                                                                                                                                                                                                                                                                                                                                                                                                                                                                                                                                                                                                                                                                                                                                                                                                                                                                                                                                                                                                                                                                                                                                                                                                                                                                                                                                                                                                                                                                                                                                                                                                                                                                                                                                                                                         |
| 14.   | 105 - 110      | 5 - 1 - 1 - 1 - 1 - 1 - 1 - 1 - 1 - 1 - | Clay kankar  | to your thing office                                                                                                                                                                                                                                                                                                                                                                                                                                                                                                                                                                                                                                                                                                                                                                                                                                                                                                                                                                                                                                                                                                                                                                                                                                                                                                                                                                                                                                                                                                                                                                                                                                                                                                                                                                                                                                                                                                                                                                                                                                                                                                           |
| 15.   | 110 - 120*     | 10                                      | Medium sand  | Medium                                                                                                                                                                                                                                                                                                                                                                                                                                                                                                                                                                                                                                                                                                                                                                                                                                                                                                                                                                                                                                                                                                                                                                                                                                                                                                                                                                                                                                                                                                                                                                                                                                                                                                                                                                                                                                                                                                                                                                                                                                                                                                                         |
| 16.   | 120 - 130      | 10                                      | Clay kankar  |                                                                                                                                                                                                                                                                                                                                                                                                                                                                                                                                                                                                                                                                                                                                                                                                                                                                                                                                                                                                                                                                                                                                                                                                                                                                                                                                                                                                                                                                                                                                                                                                                                                                                                                                                                                                                                                                                                                                                                                                                                                                                                                                |

### Conclusions and Recommendations :-

- The Lithology broadly tallies with that of drill cutting strata chart.
- The zones marked with asterisk (\*) appear to be aquifer zones for possible development of tubewell.
- The Quality of water is expected Medium.
- It is recommended to have a chemical and bacteriological analysis of the water sample before using it for human consumption or for any other use.
- All projections and recommendations are subject to the inherent limitations of the technique employed and there could be variations as the underground conditions are not always amenable to physical interpretations.