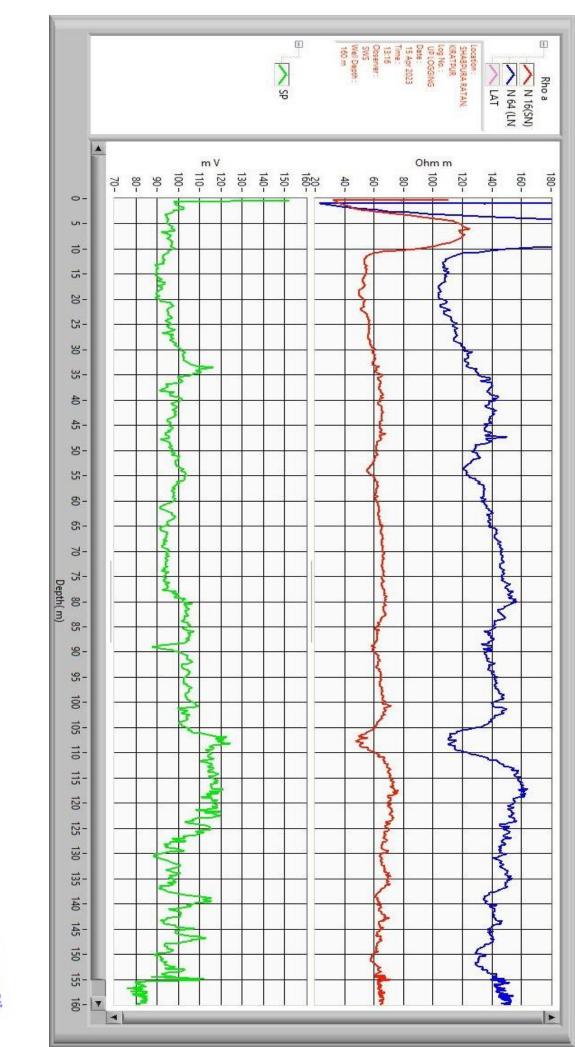

## BOREHOLE DRILLED AT SITE G.P SHABPURA RATAN, BLOCK KIRATPUR, DISTT. BIJNOR (UP)

Drilled Depth :- 160 m Logg Depth :- 160 m Water Level :- 6 m (Approx.) Date :- 15/04/2023

## **OBSERVED**

The following granular zones have been observed beyond the static ground water level with the help of Advanced Electronic Geophysical Logger

| Depth Range In Mtrs.<br>(B.G.L.) |        | Length<br>(Mtrs.) | Nature Of Samples          | Expected<br>Water<br>Quality |
|----------------------------------|--------|-------------------|----------------------------|------------------------------|
| 0.00                             | 2.50   | 2.50              | Surfece Clay with top Soil |                              |
| 2.50                             | 18.00  | 15.50             | Fine Medium Sand           |                              |
| 18.00                            | 23.00  | 5.00              | Fine Sand                  | Poor                         |
| 23.00                            | 33.00  | 10.00             | Fine Medium Sand           | Good                         |
| 33.00                            | 53.00  | 20.00             | Medium Sand                | Good                         |
| 53.00                            | 55.00  | 2.00              | Fine Medium Sand           | Good                         |
| 55.00                            | 105.00 | 50.00             | Medium Sand                | Good                         |
| 105.00                           | 112.00 | 7.00              | Clay                       |                              |
| 112.00                           | 160.00 | 48.00             | Medium Coarse Sand         | Good                         |