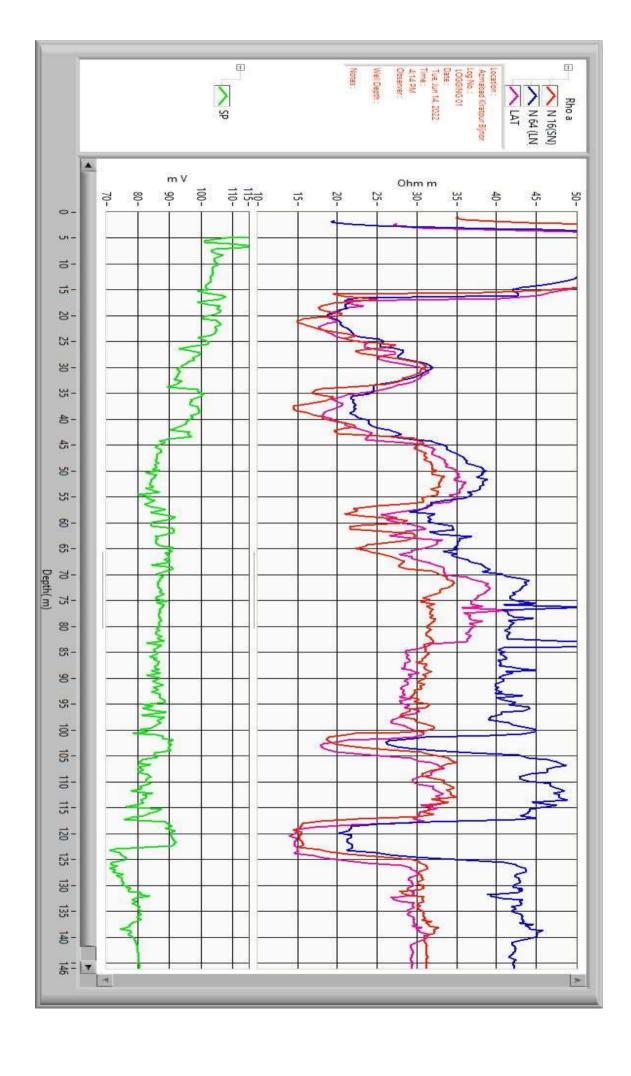

## **Geophysical Well Logging Report**

Ref No – 1048 Date- 15/06/2022

Site Location : - Village – Azmabad Block Keeratpur

District : - Bijnour Logged Depth : - 146 Mtr

Date of Logging: - 14/06/2022

Types of Log : - S.P & N-16, N-64 LAT

Logger used : - IGIS

The following permeable granular zones have been deciphered with the help of

Electrical Logger.

| Sr.<br>No | Depth Range<br>From<br>M.B.G.L | Depth Range<br>M.B.G.L. | Thickness<br>Mtr. | Inferred Lithology       | Quality of G.W. |
|-----------|--------------------------------|-------------------------|-------------------|--------------------------|-----------------|
| 1         | 0                              | 45                      | 45                | Surface Clay with Kankar |                 |
| 2         | 45                             | 55                      | 10                | Fine to Medium Sand      | Good            |
| 3         | 55                             | 70                      | 15                | Sandy Clay with Kankar   |                 |
| 4         | 70                             | 100                     | 30                | Sand With Kankar         | Good            |
| 5         | 100                            | 105                     | 05                | Clay                     |                 |
| 6         | 105                            | 117                     | 12                | Fine to Medium Sand      | Good            |
| 7         | 117                            | 126                     | 09                | Clay                     |                 |
| 8         | 126                            | 146                     | 20                | Fine to Medium Sand      | Good            |