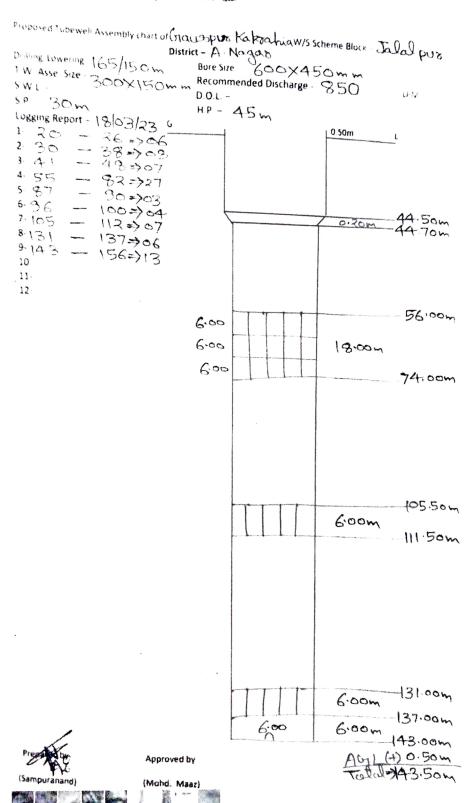

## Geophysical Borehole Logging Report

Name of the site: Gosspur Kakriha, Block - Jalaipur

District

Ambedkar Nagar

Date

18.03.2023

Depth logged

169 Demogi

Depth drilled

172 0.0 mbgl - as reported

Logger used

: Robertson anake

Presence

Rep. of MIS Vindhya Teletinks Limited-Gaja Engineering Pvt.

Ltd -J.V., Gautam Buddha Nagar, U.P.

Based on the interpretation of geophysical logs, following information may be deciphered, particularly with respect to salinity of the formation water.

| SI.No.    | Depth range(mbg)(                                                                                         | Thickness(m)                                          | Remarks  |
|-----------|-----------------------------------------------------------------------------------------------------------|-------------------------------------------------------|----------|
| 144000141 | 20 0-26 0<br>30.0-38.0<br>41.0-48 0<br>55.0-62 0<br>87.0-90 0<br>96 0-100 0<br>105.0-112 0<br>131.0-137 0 | 6.0<br>8.0<br>7.0<br>27.0<br>3.0<br>4.0<br>7.0<br>6.0 | Good all |

Note. All zones are intermixed with kankar. St. No. 4 is highly kankar intermixed.

|     | o the first of the |  |  |
|-----|--------------------------------------------------------------------------------------------------------------------------------------------------------------------------------------------------------------------------------------------------------------------------------------------------------------------------------------------------------------------------------------------------------------------------------------------------------------------------------------------------------------------------------------------------------------------------------------------------------------------------------------------------------------------------------------------------------------------------------------------------------------------------------------------------------------------------------------------------------------------------------------------------------------------------------------------------------------------------------------------------------------------------------------------------------------------------------------------------------------------------------------------------------------------------------------------------------------------------------------------------------------------------------------------------------------------------------------------------------------------------------------------------------------------------------------------------------------------------------------------------------------------------------------------------------------------------------------------------------------------------------------------------------------------------------------------------------------------------------------------------------------------------------------------------------------------------------------------------------------------------------------------------------------------------------------------------------------------------------------------------------------------------------------------------------------------------------------------------------------------------------|--|--|
|     | Verified asper                                                                                                                                                                                                                                                                                                                                                                                                                                                                                                                                                                                                                                                                                                                                                                                                                                                                                                                                                                                                                                                                                                                                                                                                                                                                                                                                                                                                                                                                                                                                                                                                                                                                                                                                                                                                                                                                                                                                                                                                                                                                                                                 |  |  |
|     | 0 ' 1 (0 a d)                                                                                                                                                                                                                                                                                                                                                                                                                                                                                                                                                                                                                                                                                                                                                                                                                                                                                                                                                                                                                                                                                                                                                                                                                                                                                                                                                                                                                                                                                                                                                                                                                                                                                                                                                                                                                                                                                                                                                                                                                                                                                                                  |  |  |
| CC; | Note SrNo 4-55-72- Highly hanken                                                                                                                                                                                                                                                                                                                                                                                                                                                                                                                                                                                                                                                                                                                                                                                                                                                                                                                                                                                                                                                                                                                                                                                                                                                                                                                                                                                                                                                                                                                                                                                                                                                                                                                                                                                                                                                                                                                                                                                                                                                                                               |  |  |
|     | Mrs Vindhya Telelinks Limited - Gaja Engineering Pvt. Ltd. J.V. [ ntermulk of                                                                                                                                                                                                                                                                                                                                                                                                                                                                                                                                                                                                                                                                                                                                                                                                                                                                                                                                                                                                                                                                                                                                                                                                                                                                                                                                                                                                                                                                                                                                                                                                                                                                                                                                                                                                                                                                                                                                                                                                                                                  |  |  |
|     | The same and the same of the s |  |  |
|     | Sector-125, Noda, Gautam Buddha Nagar, U.P.                                                                                                                                                                                                                                                                                                                                                                                                                                                                                                                                                                                                                                                                                                                                                                                                                                                                                                                                                                                                                                                                                                                                                                                                                                                                                                                                                                                                                                                                                                                                                                                                                                                                                                                                                                                                                                                                                                                                                                                                                                                                                    |  |  |
|     | 72-82 Clows                                                                                                                                                                                                                                                                                                                                                                                                                                                                                                                                                                                                                                                                                                                                                                                                                                                                                                                                                                                                                                                                                                                                                                                                                                                                                                                                                                                                                                                                                                                                                                                                                                                                                                                                                                                                                                                                                                                                                                                                                                                                                                                    |  |  |
|     | Sravosano 6 - Jeave Fener                                                                                                                                                                                                                                                                                                                                                                                                                                                                                                                                                                                                                                                                                                                                                                                                                                                                                                                                                                                                                                                                                                                                                                                                                                                                                                                                                                                                                                                                                                                                                                                                                                                                                                                                                                                                                                                                                                                                                                                                                                                                                                      |  |  |
|     | codiments.                                                                                                                                                                                                                                                                                                                                                                                                                                                                                                                                                                                                                                                                                                                                                                                                                                                                                                                                                                                                                                                                                                                                                                                                                                                                                                                                                                                                                                                                                                                                                                                                                                                                                                                                                                                                                                                                                                                                                                                                                                                                                                                     |  |  |
|     |                                                                                                                                                                                                                                                                                                                                                                                                                                                                                                                                                                                                                                                                                                                                                                                                                                                                                                                                                                                                                                                                                                                                                                                                                                                                                                                                                                                                                                                                                                                                                                                                                                                                                                                                                                                                                                                                                                                                                                                                                                                                                                                                |  |  |