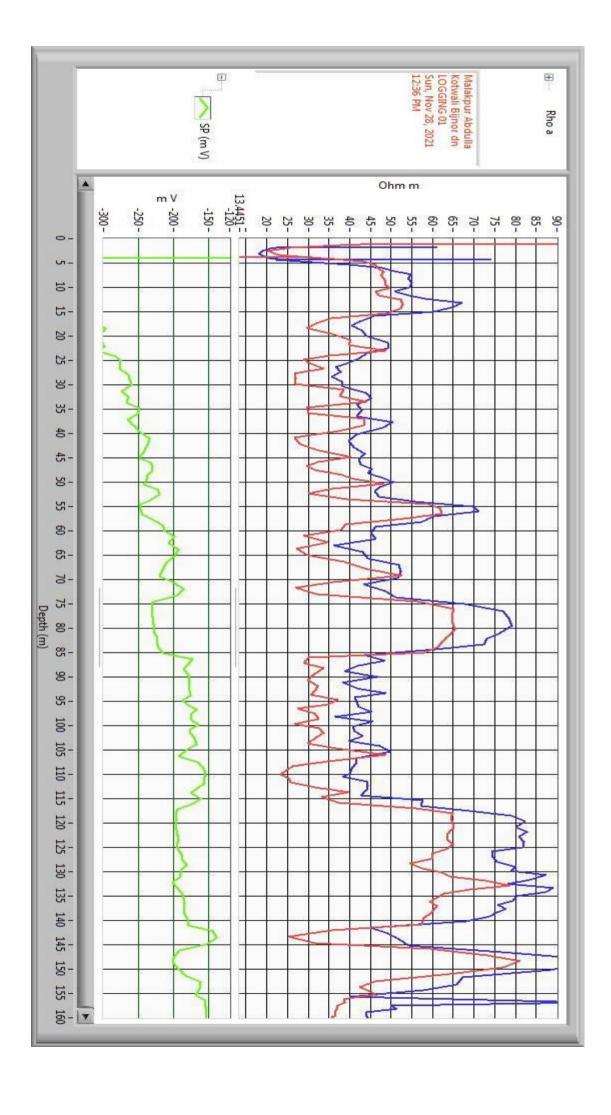

#### **Geophysical Well Logging Report**

Ref No - 182 Date 28/11/2021

Site Location : - Malakpur Abdulla

Block :- Kotwali
District :- Bijnour
Logged Depth :- 160 M BGL
Date of Logging :- 28/11/2021

Types of Log :- S.P & Resistivity

Logger used :- IGIS

The following permeable granular zones have been deciphered with the help of

Electrical Logger.

| Depth Range<br>From<br>M.B.G.L | Depth<br>Range<br>M.B.G.L. | Thickness<br>Mtrs. | Inferred Litho logy                    | Quality of G.W. |
|--------------------------------|----------------------------|--------------------|----------------------------------------|-----------------|
| 0                              | 6                          | 6                  | Surface Clay with Fine sand and Kankar |                 |
| 6                              | 15                         | 09                 | Fine sand                              |                 |
| 15                             | 72                         | 57                 | Sandy Clay                             |                 |
| 72                             | 86                         | 14                 | Fine To Medium sand                    | Good            |
| 86                             | 115                        | 29                 | Sandy Clay                             |                 |
| 115                            | 144                        | 29                 | Fine To Medium sand                    | Good            |
| 144                            | 146                        | 02                 | Clay                                   |                 |
| 146                            | 151                        | 05                 | Fine To Medium sand                    | Good            |
| 151                            | 160                        | 09                 | Sandy Clay                             |                 |