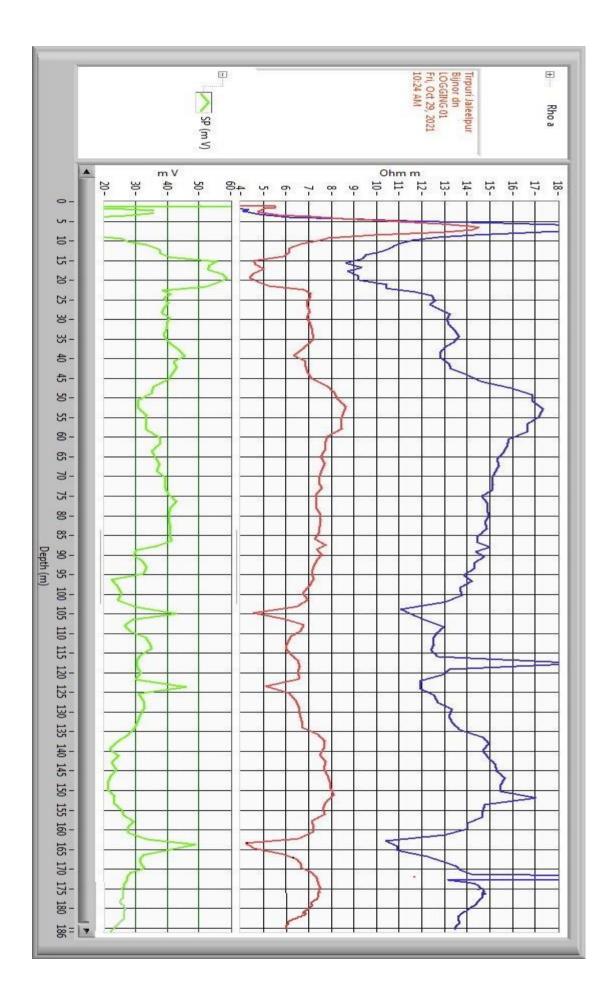

## **Geophysical Well Logging Report**

Ref No - 116

Date 29/10/2021

Site Location : - Village – Tripura Jaleelpur Bijnour

Distt :- Bijnour

Drilling Depth :- 186

Logged Depth :- 186M BGL

Date of Logging :- 29/10/2021

Types of Log :- S.P & Resistivity

Logger used :- IGIS

The following permeable granular zones have been deciphered with the help of Electrical Logger.

| Depth Range<br>From<br>M.B.G.L | Depth<br>Range<br>M.B.G.L. | Thickness<br>Mtrs. | Inferred Litho logy    | Quality of G.W. |
|--------------------------------|----------------------------|--------------------|------------------------|-----------------|
| 0                              | 22                         | 22                 | Surface Clay with Fine |                 |
|                                |                            |                    | sand and Kankar        |                 |
| 22                             | 45                         | 23                 | Fine sand              |                 |
| 45                             | 95                         | 50                 | Fine To Medium Sand    | Good            |
| 95                             | 125                        | 30                 | Sandy Clay             |                 |
| 125                            | 162                        | 37                 | Fine to Medium sand    | Good            |
| 162                            | 168                        | 06                 | Clay                   |                 |
| 168                            | 186                        | 21                 | Sandy Clay with Kankar |                 |