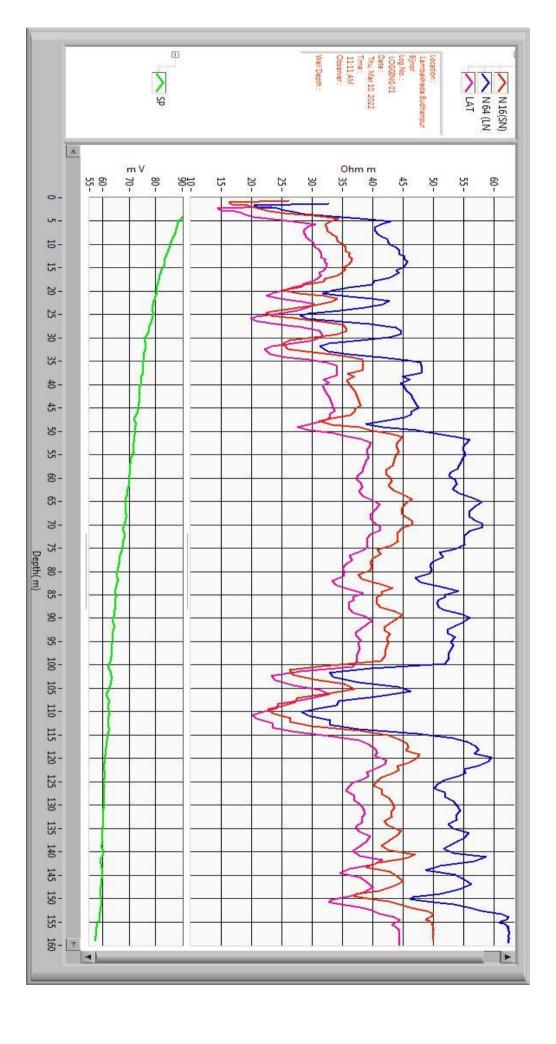

## **Geophysical Well Logging Report**

Ref No -575 Date 10/03/2022

Site Location : - Lambakheda Block- Budhanpur

Distt :- Bijnour Logged Depth :- 155 Mtrs

Date of Logging :- 10/03/2022

Types of Log :- S.P & Resistivity

Logger used :- IGIS

The following permeable granular zones have been deciphered with the help of Electrical Logger .

| Depth Range  | Up to Depth | Thickness | Inferred Litho logy    | Quality of G.W. |
|--------------|-------------|-----------|------------------------|-----------------|
| From M.B.G.L | Range       | Mtrs.     |                        |                 |
| -            | M.B.G.L.    |           |                        |                 |
| 0            | 51          | 51        | Surface cLay Sand With |                 |
|              |             |           | Kankar                 |                 |
| 51           | 75          | 24        | Fine To Medium sand    | Good            |
| 75           | 100         | 25        | Fine sand              | Good            |
| 100          | 118         | 18        | Sandy Clay Kankar      |                 |
| 118          | 155         | 37        | Fine To Medium sand    | Good            |