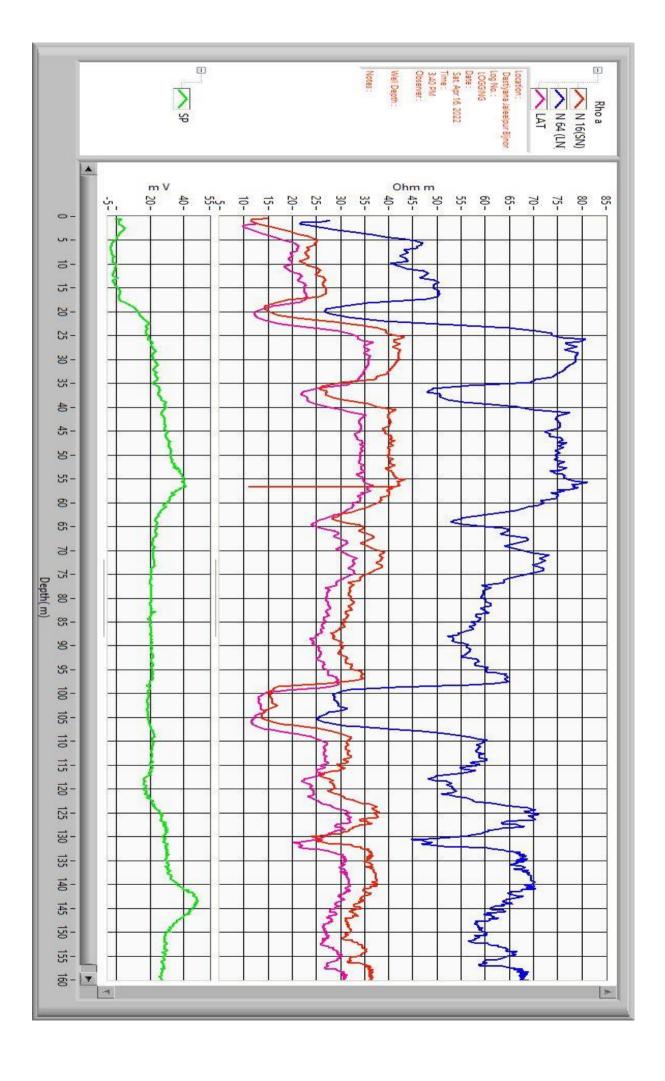

### **Geophysical Well Logging Report**

Ref No – 749 Date 16/04/2022

Site Location : - Dastiyana Jaleelpur

District : - Bijnour Logged Depth : - 160 Mtr

Date of Logging : - 16/04/2022

Types of Log : - S.P & Resistivity

Logger used :- IGIS

The following permeable granular zones have been deciphered with the help of Electrical Logger.

| Depth Range | Up to Depth | Thickness | Inferred Lithology             | Quality of G.W. |
|-------------|-------------|-----------|--------------------------------|-----------------|
| From        | Range       | Mtr.      |                                |                 |
| M.B.G.L.    | M.B.G.L.    |           |                                |                 |
| 0           | 25          | 25        | Surface Clay With sandy kankar |                 |
| 25          | 34          | 09        | Fine To Medium sand            | Good            |
| 34          | 42          | 08        | Sandy Clay                     |                 |
| 42          | 60          | 18        | Fine to medium sand            | Good            |
| 60          | 65          | 05        | Sandy Clay                     |                 |
| 65          | 95          | 30        | Fine to Medium sand            | Good            |
| 95          | 110         | 15        | Clay Kankar                    |                 |
| 110         | 128         | 18        | Fine to Medium sand            | Good            |
| 128         | 134         | 06        | Sandy Clay                     |                 |
| 134         | 160         | 26        | Fine to Medium sand            | Good            |