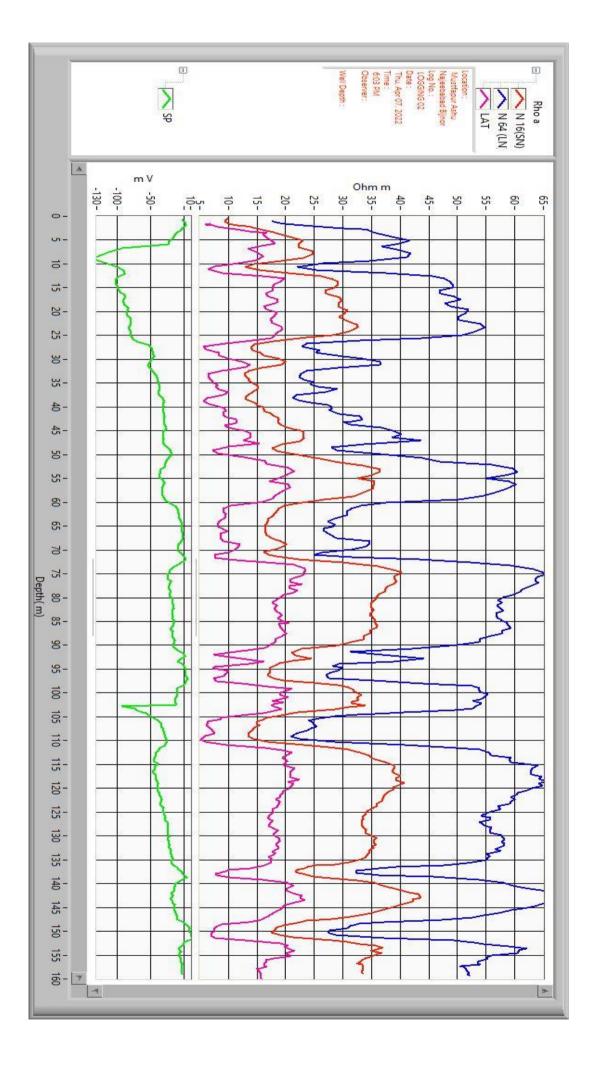

## **Geophysical Well Logging Report**

Ref No –684 Date 07/04/2022

Site Location : - Mustafapur Ashu Najeebabad

District : - Bijnour

Logged Depth : - 159 Mtrs

Date of Logging : - 07/04/2022

Types of Log : - S.P & Resistivity

Logger used : - IGIS

The following permeable granular zones have been deciphered with the help of Electrical Logger.

| Depth Range  | Up to Depth | Thickness | Inferred Lithology     | Quality of G.W. |
|--------------|-------------|-----------|------------------------|-----------------|
| From M.B.G.L | Range       | Mtrs.     |                        |                 |
|              | M.B.G.L.    |           |                        |                 |
| 0            | 14          | 14        | Surface Clay with Sand |                 |
| 14           | 25          | 11        | Fine Sand with Clay    | Good            |
| 25           | 51          | 26        | Sandy Clay             |                 |
| 51           | 58          | 07        | Fine to medium Sand    | Good            |
| 58           | 72          | 14        | Sandy Clay             |                 |
| 72           | 88          | 16        | Fine to Medium sand    | Good            |
| 88           | 112         | 24        | Sandy Clay             |                 |
| 112          | 135         | 23        | Fine to Medium sand    | Good            |
| 135          | 140         | 05        | Clay                   |                 |
| 140          | 146         | 06        | Fine to Medium sand    | Good            |
| 146          | 152         | 06        | Clay                   |                 |
| 152          | 159         | 07        | Fine to Medium sand    | Good            |