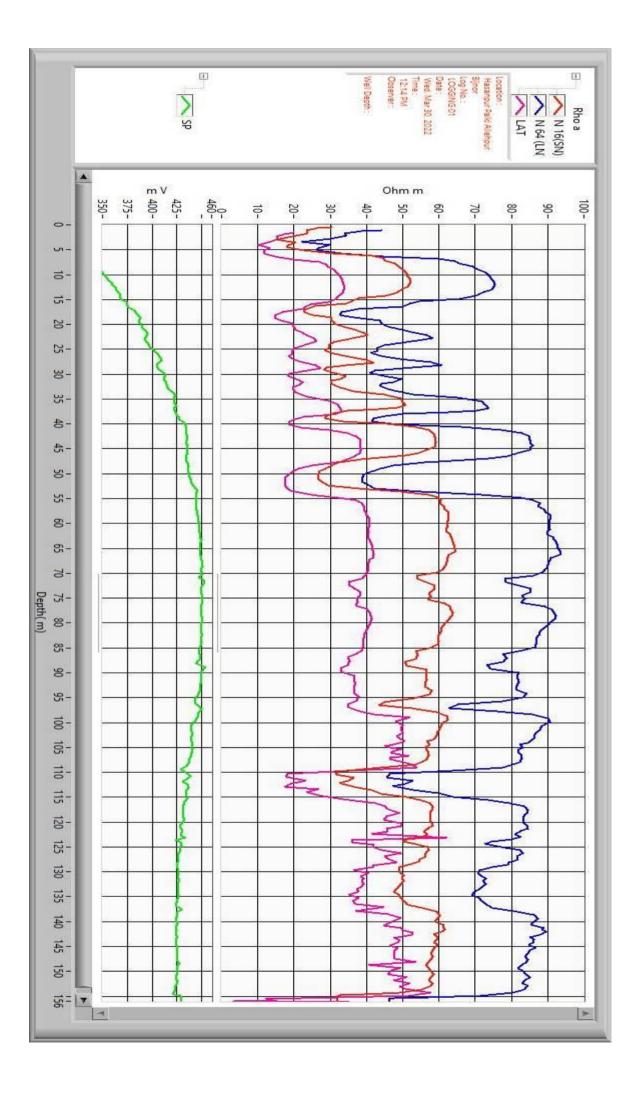

## **Geophysical Well Logging Report**

Ref No – 650 Date 30/03/2022

Site Location : - Hasanpur Palki Allehpur

District : - Bijnour

Logged Depth : - 156 MBGL

Date of Logging : - 30/03/2022

Types of Log : - S.P & Resistivity

Logger used : - IGIS

The following permeable granular zones have been deciphered with the help of Electrical Logger.

| Depth Range  | Up to Depth | Thickness |                          |                 |
|--------------|-------------|-----------|--------------------------|-----------------|
| From M.B.G.L | Range       | Mtr.      | Inferred Lithology       | Quality of G.W. |
| -            | M.B.G.L.    |           |                          |                 |
| 0            | 55          | 55        | Surface Clay Kankar      |                 |
| 55           | 85          | 30        | Fine To Medium sand      | Good            |
| 85           | 91          | 06        | Fine Sand                | Good            |
| 91           | 95          | 05        | Fine To Medium sand      | Good            |
| 95           | 98          | 03        | Fine Sand                |                 |
| 98           | 108         | 10        | Fine To Medium sand      | Good            |
| 108          | 116         | 08        | Sandy Clay               |                 |
| 116          | 152         | 36        | Fine to Medium sand with |                 |
|              |             |           | Knakar                   | Good            |
| 152          | 156         | 04        | Sandy Clay Kankar        |                 |