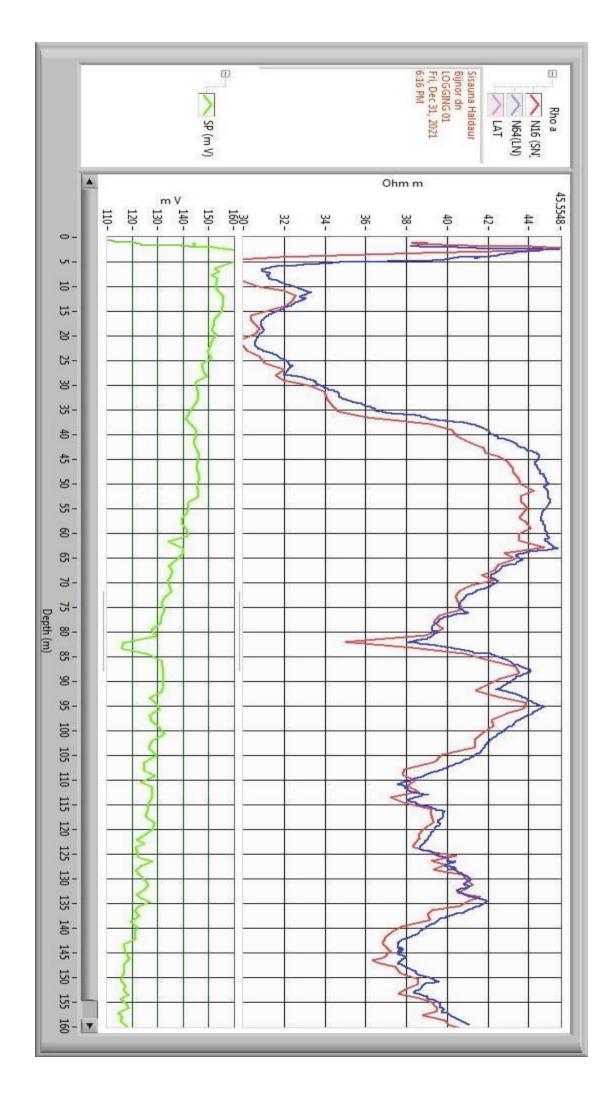

## **Geophysical Well Logging Report**

Ref No - 303 Date 31/12/2021

Site Location : - Village – Sisauna Haldaur

District :- Bijnour

Logged Depth :- 160 M BGL
Date of Logging :- 31/12/2021

Types of Log :- S.P & Resistivity

Logger used :- IGIS

The following permeable granular zones have been deciphered with the help of Electrical Logger .

| Depth Range<br>From<br>M.B.G.L | Depth Range<br>M.B.G.L. | Thickness<br>Mtrs. | Inferred Litho logy                     | Quality of G.W. |
|--------------------------------|-------------------------|--------------------|-----------------------------------------|-----------------|
| 0                              | 40                      | 40                 | Surface Clay Sand With Fine sand Kankar |                 |
| 40                             | 75                      | 35                 | Fine To Medium sand                     | Good            |
| 75                             | 85                      | 10                 | Fine sand and Clay                      |                 |
| 85                             | 160                     | 75                 | Fine To Medium sand                     | Good            |