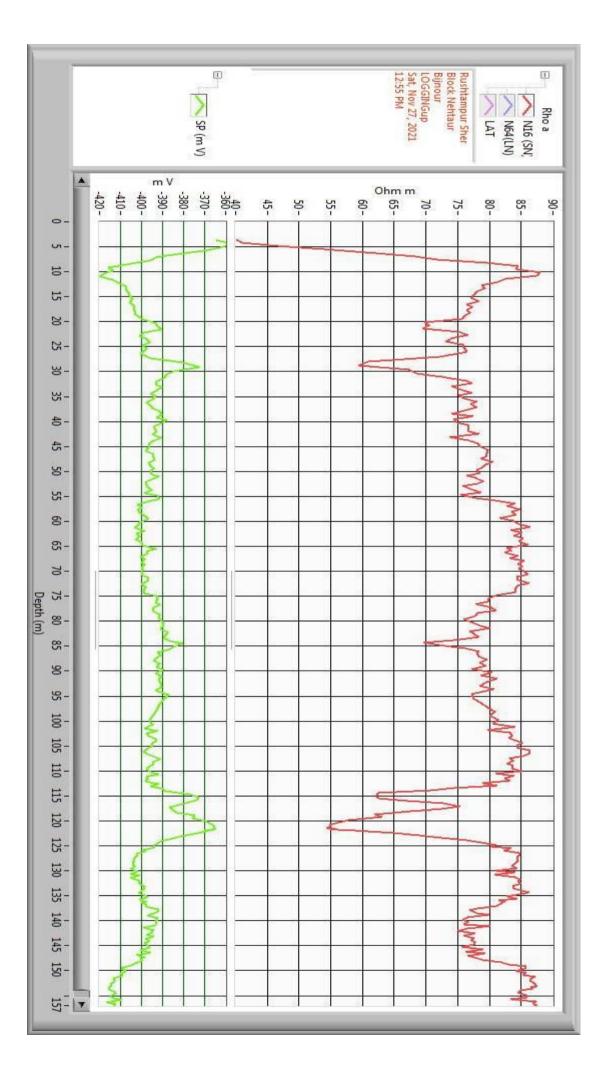

## **Geophysical Well Logging Report**

Ref No - 179

Date 27/11/2021

| Site Location   | : - Rushtampur Sher |  |  |
|-----------------|---------------------|--|--|
| Block           | :- Nehtaur          |  |  |
| District        | :- Bijnour          |  |  |
| Logged Depth    | :- 157 M BGL        |  |  |
| Date of Logging | ·- 27/11/2021       |  |  |

Date of Logging :- 27/11/2021

Types of Log :- S.P & Resistivity

Logger used :- IGIS

The following permeable granular zones have been deciphered with the help of Electrical Logger.

| Depth Range<br>From<br>M.B.G.L | Depth<br>Range<br>M.B.G.L. | Thickness<br>Mtrs. | Inferred Litho logy                    | Quality of G.W. |
|--------------------------------|----------------------------|--------------------|----------------------------------------|-----------------|
| 0                              | 30                         | 30                 | Surface Clay with Fine sand and Kankar |                 |
| 30                             | 83                         | 53                 | Fine to Medium Sand                    | Good            |
| 84                             | 87                         | 04                 | Sandy Clay                             |                 |
| 87                             | 113                        | 26                 | Fine to Medium Sand                    | Good            |
| 113                            | 125                        | 12                 | Clay                                   |                 |
| 125                            | 157                        | 32                 | Fine to Medium Sand                    | Good            |