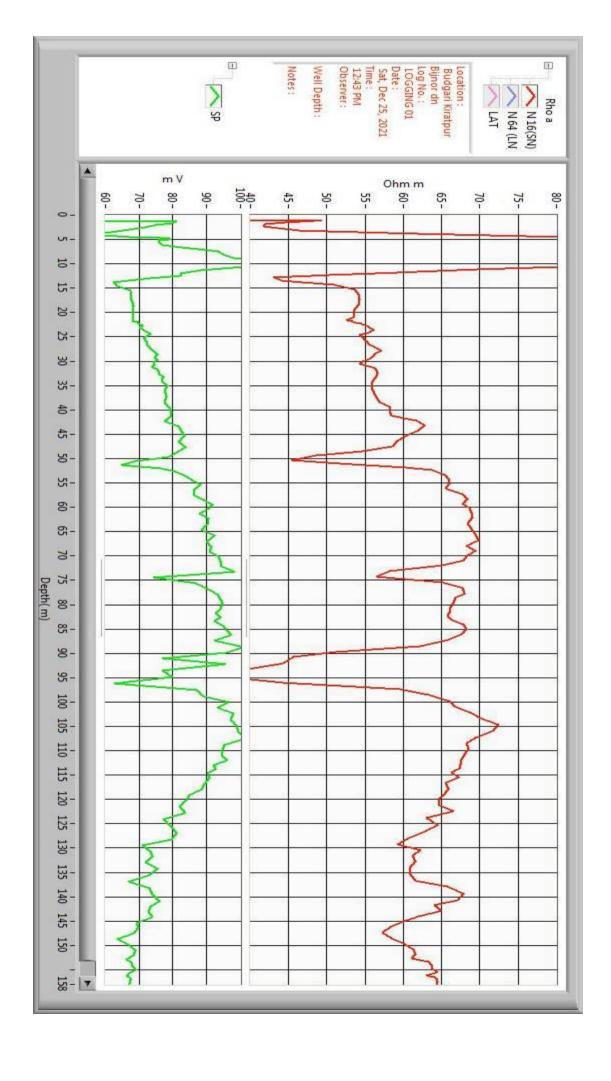

## **Geophysical Well Logging Report**

Ref No - 281 Date 25/12/2021

Site Location : - Village –Budgiri Block- Kiratpur

District :- Bijnour

Logged Depth :- 158 M BGL
Date of Logging :- 25/12/2021

Types of Log :- S.P & Resistivity

Logger used :- IGIS

The following permeable granular zones have been deciphered with the help of

Electrical Logger.

| Depth Range<br>From<br>M.B.G.L | Depth Range<br>M.B.G.L. | Thickness<br>Mtrs. | Inferred Litho logy                    | Quality of G.W. |
|--------------------------------|-------------------------|--------------------|----------------------------------------|-----------------|
| 0                              | 5                       | 5                  | Surface Clay with Fine sand and Kankar |                 |
| 5                              | 11                      | 6                  | Sandy Kankar                           |                 |
| 11                             | 45                      | 34                 | Sand                                   |                 |
| 45                             | 52                      | 07                 | Clay                                   |                 |
| 52                             | 70                      | 18                 | Sand                                   | Good            |
| 70                             | 76                      | 06                 | Sandy Clay                             |                 |
| 76                             | 86                      | 10                 | Sand                                   | Good            |
| 86                             | 97                      | 11                 | Clay                                   |                 |
| 97                             | 158                     | 61                 | Sand                                   | Good            |