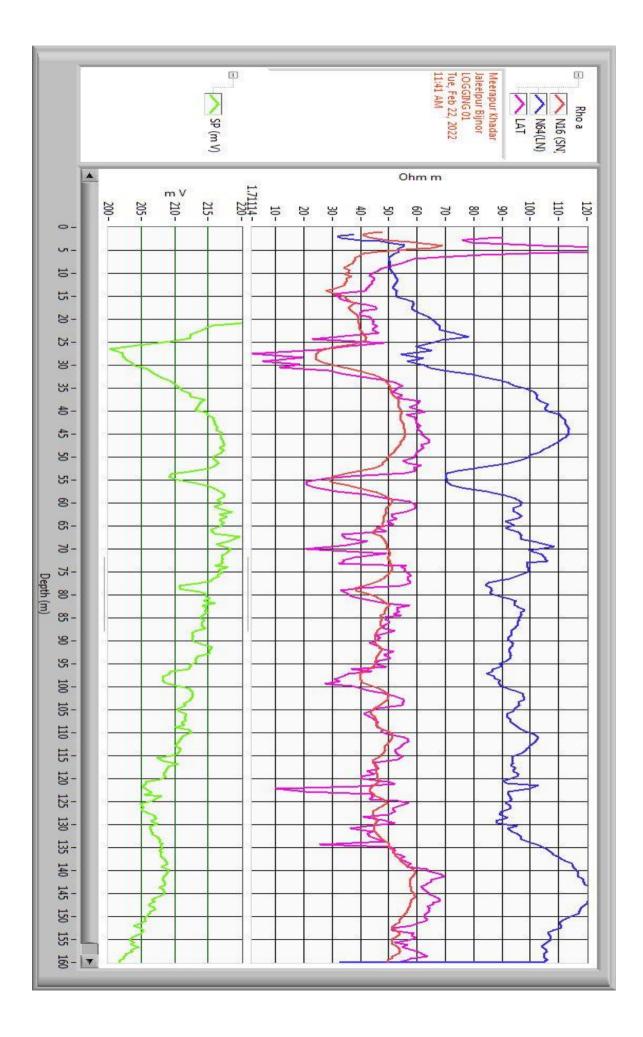

### **Geophysical Well Logging Report**

Ref No - 491

Date 22/02/2022

| Site Location   | : - Meerapur Khadar  | Block Jaleelpur |
|-----------------|----------------------|-----------------|
| District        | :- Bijnour           |                 |
| Logged Depth    | :- 160 Mtrs          |                 |
| Date of Logging | :- 22/02/2022        |                 |
| Types of Log    | :- S.P & Resistivity |                 |
| Logger used     | :- IGIS              |                 |

The following permeable granular zones have been deciphered with the help of Electrical Logger .

| Depth Range<br>From M.B.G.L | Up to Depth<br>Range | Thickness<br>Mtrs. | Inferred Litho logy | Quality of G.W. |
|-----------------------------|----------------------|--------------------|---------------------|-----------------|
|                             | M.B.G.L.             |                    |                     |                 |
| 0                           | 32                   | 32                 | SURFACE CLAY WITH   |                 |
|                             |                      |                    | SAND                |                 |
| 32                          | 50                   | 18                 | FINE TO MEDIUM SAND | GOOD            |
| 50                          | 60                   | 10                 | VERY FINE SAND      |                 |
| 60                          | 75                   | 15                 | SAND WITH KANKAR    | GOOD            |
| 75                          | 85                   | 10                 | FINE SAND           | GOOD            |
| 85                          | 130                  | 45                 | SAND WITH KANKAR    | GOOD            |
| 130                         | 160                  | 30                 | FINE TO MEDIUM SAND | GOOD            |