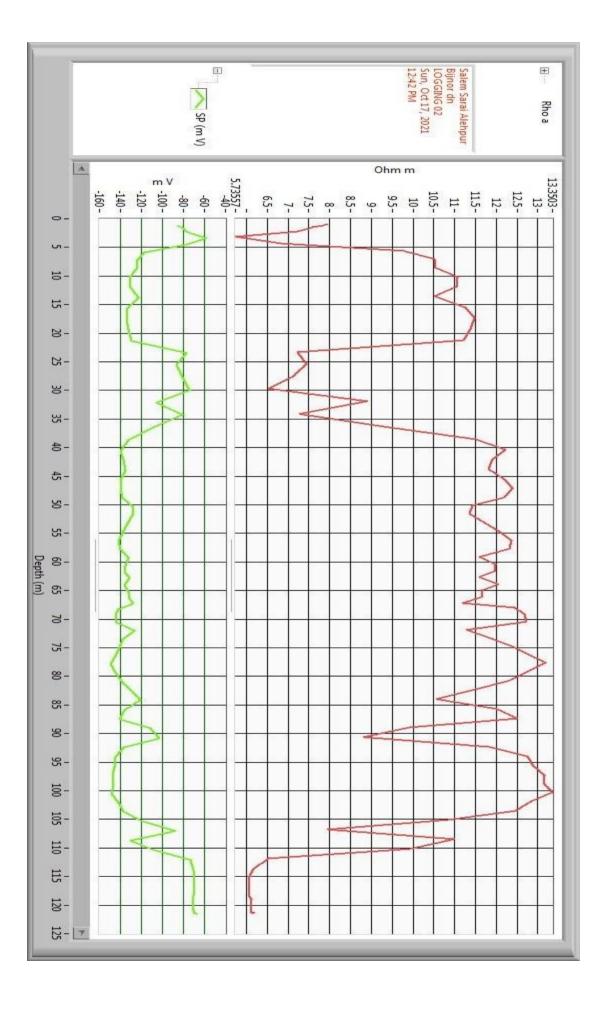

## **Geophysical Well Logging Report**

Ref No - 77 Date 17/10/2021

Site Location : - Village – Salem Sarai Alehpur Bijnour

Distt :- Bijnour

Drilling Depth :- 125

Logged Depth :- 120 M BGL
Date of Logging :- 17/10/2021

Types of Log :- S.P & Resistivity

Logger used :- IGIS

The following permeable granular zones have been deciphered with the help of

Electrical Logger.

| Depth Range<br>From<br>M.B.G.L | Depth<br>Range<br>M.B.G.L. | Thickness<br>Mtrs. | Inferred Litho logy                    | Quality of G.W. |
|--------------------------------|----------------------------|--------------------|----------------------------------------|-----------------|
| 0                              | 5                          | 5                  | Surface Clay with Fine sand and kankar |                 |
|                                |                            |                    | Sanu anu kankai                        |                 |
| 5                              | 22                         | 17                 | Fine sand                              | Good            |
| 22                             | 36                         | 14                 | Clay                                   |                 |
| 36                             | 85                         | 49                 | Fine To Medium Sand                    | Good            |
| 85                             | 92                         | 07                 | Sandy Clay                             |                 |
| 92                             | 105                        | 13                 | Fine to Medium Sand                    | Good            |
| 105                            | 120                        | 15                 | Sandy Clay                             |                 |