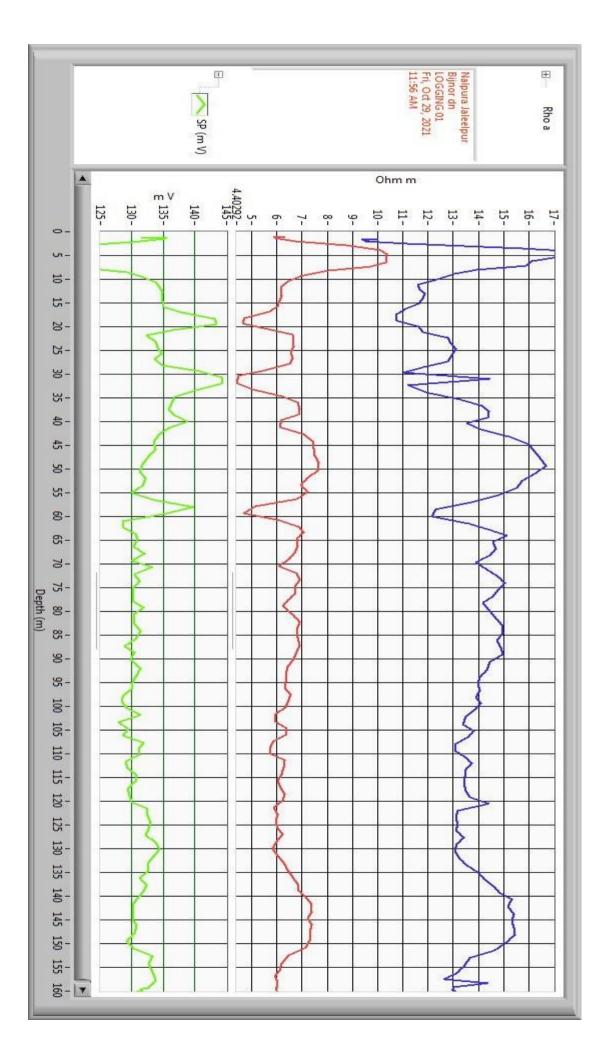

## **Geophysical Well Logging Report**

Ref No - 117

Date 29/10/2021

Site Location : - Village – Nalpura Jaleelpur Bijnour

Distt :- Bijnour

Drilling Depth :- 160

Logged Depth :- 160 M BGL

Date of Logging :- 29/10/2021

Types of Log :- S.P & Resistivity

Logger used :- IGIS

The following permeable granular zones have been deciphered with the help of Electrical Logger.

| Depth Range<br>From<br>M.B.G.L | Depth<br>Range<br>M.B.G.L. | Thickness<br>Mtrs. | Inferred Litho logy    | Quality of G.W. |
|--------------------------------|----------------------------|--------------------|------------------------|-----------------|
| 0                              | 31                         | 31                 | Surface Clay with Fine |                 |
|                                |                            |                    | sand and Kankar        |                 |
| 31                             | 55                         | 24                 | Fine sand              | Good            |
| 55                             | 60                         | 04                 | Clay                   |                 |
| 60                             | 90                         | 30                 | Sandy Kankar           | Good            |
| 90                             | 130                        | 40                 | Fine Sand              | Good            |
| 130                            | 152                        | 22                 | Fine to Medium sand    | Good            |
| 152                            | 160                        | 08                 | Sandy Clay             |                 |