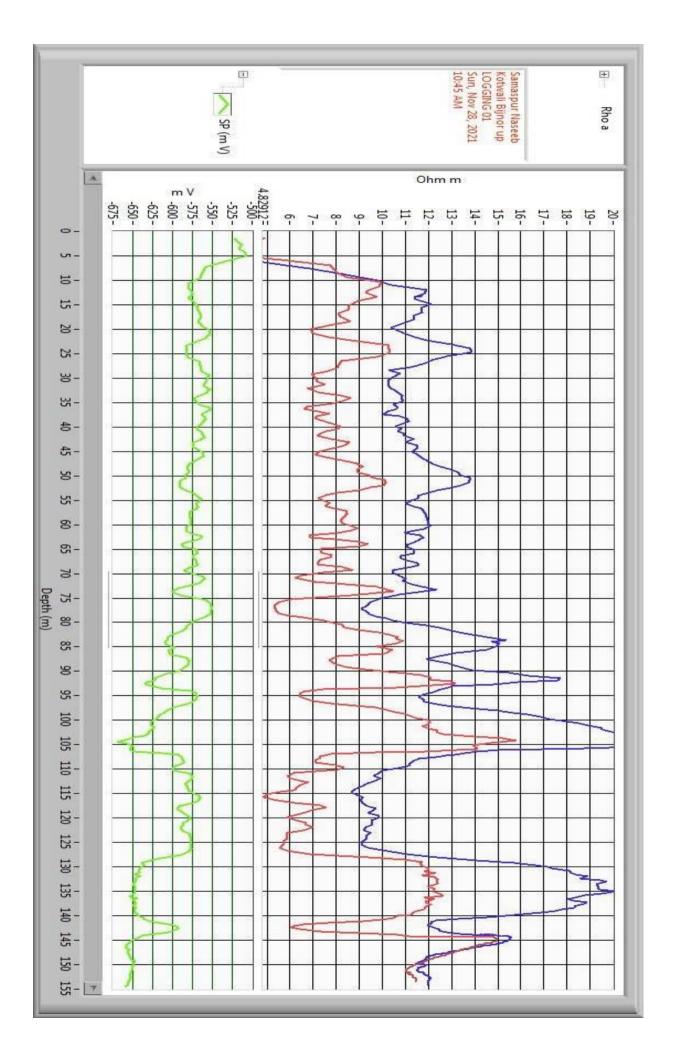

## **Geophysical Well Logging Report**

Ref No - 181

Date 28/11/2021

| Site Location   | : - Samaspur Naseeb  |
|-----------------|----------------------|
| Block           | :- Kotwali           |
| District        | :- Bijnour           |
| Logged Depth    | :- 155 M BGL         |
| Date of Logging | :- 28/11/2021        |
| Types of Log    | :- S.P & Resistivity |
| Logger used     | :- IGIS              |
|                 |                      |

The following permeable granular zones have been deciphered with the help of Electrical Logger .

| Depth Range<br>From<br>M.B.G.L | Depth<br>Range<br>M.B.G.L. | Thickness<br>Mtrs. | Inferred Litho logy                    | Quality of G.W. |
|--------------------------------|----------------------------|--------------------|----------------------------------------|-----------------|
| 0                              | 6                          | 6                  | Surface Clay with Fine sand and Kankar |                 |
| 6                              | 27                         | 21                 | Fine sand with Clay                    |                 |
| 27                             | 71                         | 44                 | Sandy Clay                             |                 |
| 71                             | 74                         | 03                 | Fine Sand                              | Good            |
| 74                             | 79                         | 05                 | Sandy Clay                             |                 |
| 79                             | 95                         | 16                 | Fine To Medium sand                    | Good            |
| 95                             | 97                         | 02                 | Clay                                   |                 |
| 97                             | 108                        | 11                 | Medium sand                            | Good            |
| 108                            | 126                        | 18                 | Sandy Clay                             |                 |
| 126                            | 140                        | 14                 | Medium sand                            | Good            |
| 140                            | 155                        | 15                 | Fine sand                              |                 |