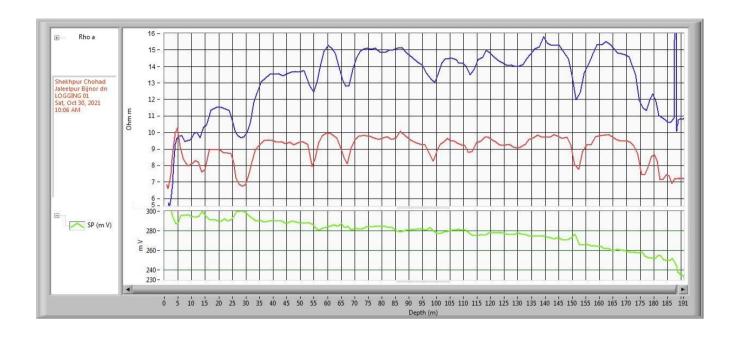

#### **Geophysical Well Logging Report**

Ref No - 125 Date 30/10/2021

Site Location : - Village – Shikarpuri Chohad Jaleelpur Bijnour

Distt :- Bijnour

Drilling Depth :- 191

Logged Depth :- 191 M BGL
Date of Logging :- 30/10/2021

Types of Log :- S.P & Resistivity

Logger used :- IGIS

The following permeable granular zones have been deciphered with the help of Electrical Logger.

| Depth Range<br>From<br>M.B.G.L | Depth<br>Range<br>M.B.G.L. | Thickness<br>Mtrs. | Inferred Litho logy                    | Quality of G.W. |
|--------------------------------|----------------------------|--------------------|----------------------------------------|-----------------|
| 0                              | 31                         | 31                 | Surface Clay with Fine sand and Kankar |                 |
| 31                             | 53                         | 22                 | Fine sand                              | Good            |
| 53                             | 68                         | 15                 | Clay With Send                         |                 |
| 68                             | 148                        | 80                 | Fine To Medium sand                    | Good            |
| 148                            | 155                        | 07                 | Sandy Clay                             | Good            |
| 155                            | 172                        | 17                 | Fine to Medium sand                    | Good            |
| 172                            | 191                        | 19                 | Sandy Clay                             |                 |