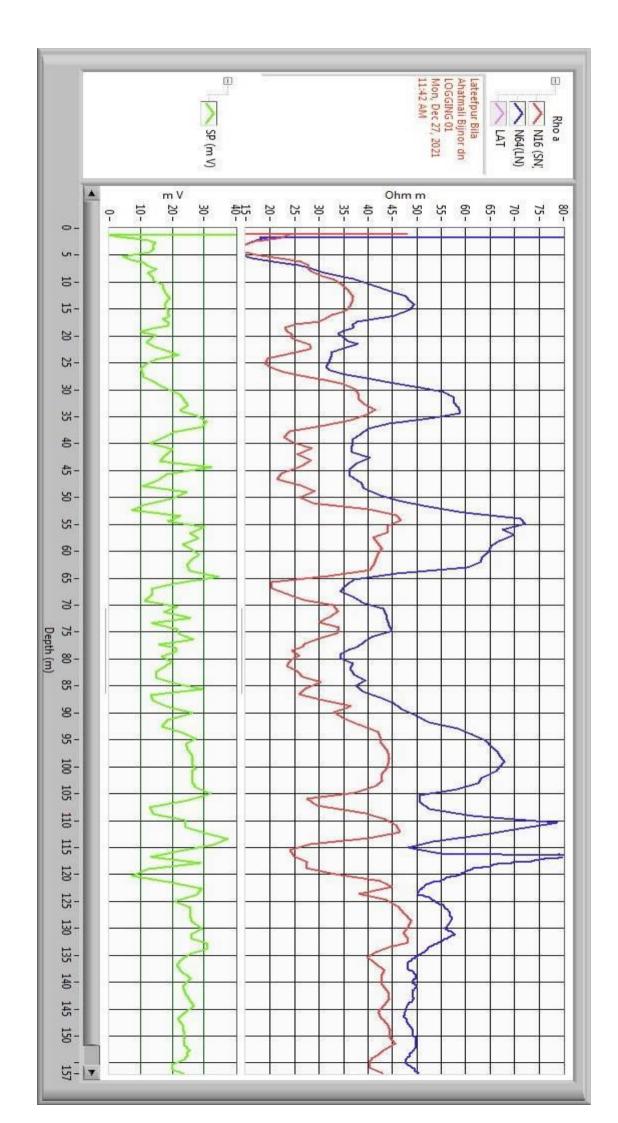

## **Geophysical Well Logging Report**

Ref No - 289 Date 27/12/2021

Site Location : - Village – Lateeffpur Bila Ahatmali

District :- Bijnour

Logged Depth :- 157 M BGL
Date of Logging :- 27/12/2021

Types of Log :- S.P & Resistivity

Logger used :- IGIS

The following permeable granular zones have been deciphered with the help of Electrical Logger .

| Depth Range<br>From<br>M.B.G.L | Depth Range<br>M.B.G.L. | Thickness<br>Mtrs. | Inferred Litho logy              | Quality of G.W. |
|--------------------------------|-------------------------|--------------------|----------------------------------|-----------------|
| 0                              | 6                       | 6                  | Surface Clay Sand With<br>Kankar |                 |
| 6                              | 22                      | 14                 | Fine To Medium sand              | Good            |
| 22                             | 26                      | 04                 | Clay                             |                 |
| 26                             | 35                      | 09                 | Fine To Medium sand              | Good            |
| 35                             | 51                      | 16                 | Clay                             |                 |
| 51                             | 63                      | 12                 | Fine To Medium sand              | Good            |
| 63                             | 87                      | 24                 | Clay with Fine sand              |                 |
| 87                             | 104                     | 17                 | Fine To Medium sand              | Good            |
| 104                            | 120                     | 16                 | Sand and Clay                    |                 |
| 120                            | 157                     | 37                 | Fine to Medium sand              | Good            |