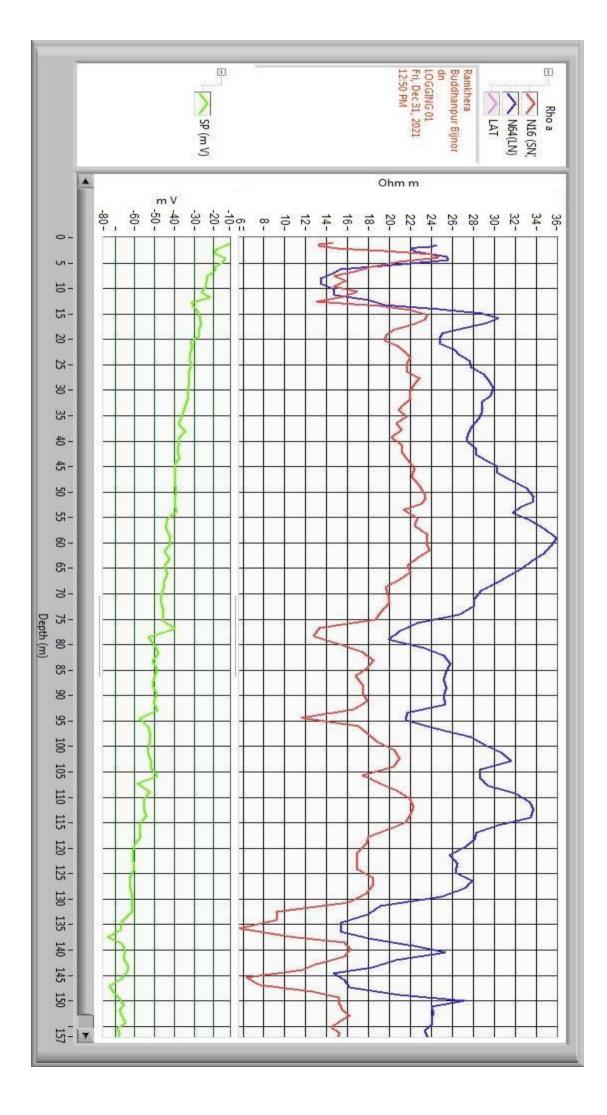

## **Geophysical Well Logging Report**

Ref No - 301 Date 31/12/2021

Site Location : - Village – Ramkhera Block Buddhanpur

District :- Bijnour

Logged Depth :- 157 M BGL
Date of Logging :- 31/12/2021

Types of Log :- S.P & Resistivity

Logger used :- IGIS

The following permeable granular zones have been deciphered with the help of

Electrical Logger.

| Depth Range<br>From<br>M.B.G.L | Depth Range<br>M.B.G.L. | Thickness<br>Mtrs. | Inferred Litho logy              | Quality of G.W. |
|--------------------------------|-------------------------|--------------------|----------------------------------|-----------------|
| 0                              | 20                      | 20                 | Surface Clay Sand With<br>Kankar |                 |
| 20                             | 72                      | 52                 | Fine To Medium sand              | Good            |
| 72                             | 80                      | 08                 | Sandy Clay                       |                 |
| 80                             | 92                      | 12                 | Fine sand                        | Good            |
| 92                             | 96                      | 04                 | Sandy clay                       |                 |
| 96                             | 130                     | 34                 | Fine To Medium sand              | Good            |
| 130                            | 150                     | 20                 | Sand with Clay                   |                 |
| 150                            | 157                     | 07                 | Fine sand                        | Good            |