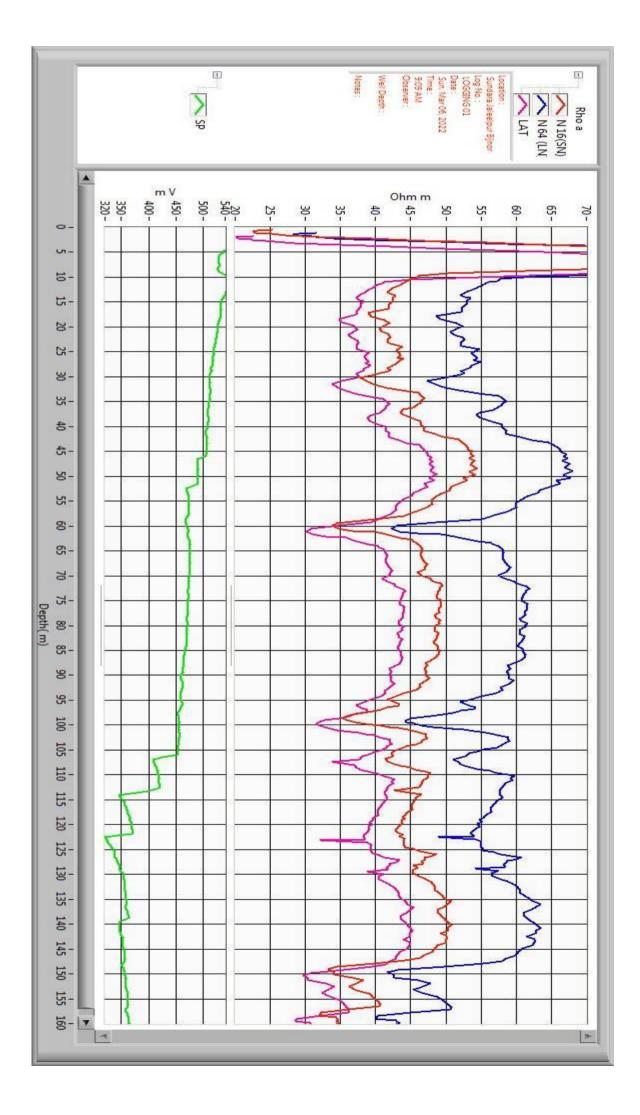

## **Geophysical Well Logging Report**

Ref No - 549

Date 06/03/2022

| Site Location   | : - Sundara Jaleelpr Bijnour |
|-----------------|------------------------------|
| Distt           | :- Bijnour                   |
| Logged Depth    | :- 160 Mtrs                  |
| Date of Logging | :- 06/03/2022                |
| Types of Log    | :- S.P & Resistivity         |
| Logger used     | :- IGIS                      |

The following permeable granular zones have been deciphered with the help of Electrical Logger .

| Depth Range<br>From M.B.G.L | Up to Depth<br>Range | Thickness<br>Mtrs. | Inferred Litho logy   | Quality of G.W. |
|-----------------------------|----------------------|--------------------|-----------------------|-----------------|
|                             | M.B.G.L.             |                    |                       |                 |
| 0                           | 42                   | 42                 | Sand Clay With Kankar |                 |
| 42                          | 56                   | 14                 | Fine to Medium Sand   | Good            |
| 56                          | 64                   | 08                 | Sand Clay             |                 |
|                             |                      |                    | Fine to Medium Sand   |                 |
| 64                          | 92                   | 28                 | With Kankar           | Good            |
| 92                          | 130                  | 38                 | Sand Clay With Kankar |                 |
| 130                         | 146                  | 16                 | Fine to Medium Sand   | Good            |
| 146                         | 160                  | 14                 | Sand with Kankar Clay |                 |