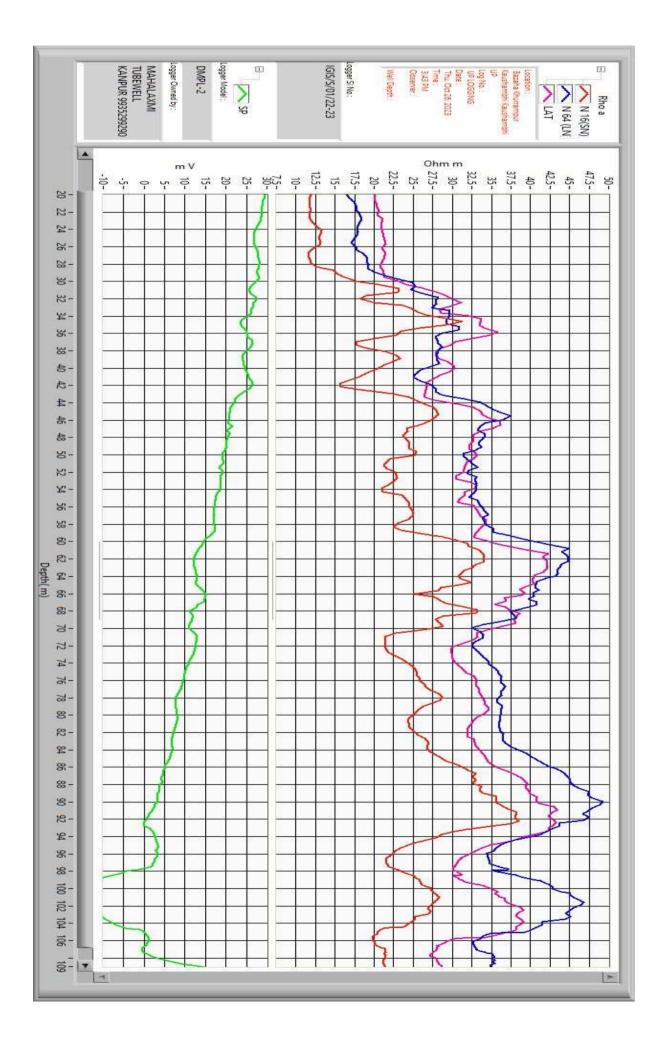

## **Geophysical Well Logging Report**

Ref No – 10/271 Date – 27/10/2023

Site Location : - Bazaha Khurrampur Kaushambi

District : - Kaushambi

Logged Depth : - 109M BGL

Date of Logging : - 26/10/2023

Types of Log : - S.P& N16, N-64 LAT

Logger used : - IGIS

Name of Agency : - M/S Kalptaru Projects International Kaushambhi U.P.

The following permeable granular zones have been deciphered with the

#### help of Electrical Logger

| Sr<br>N0 | Depth<br>Range<br>From<br>M.B.G.L | Depth<br>Range<br>M.B.G.L. | Thickness<br>Mtr. | Inferred Lithology                                                                                                                                                                                                                                                                                                                                                                                                                                                                                                                                                                                                                                                                                                                                                                                                                                                                                                                                                                                                                                                                                                                                                                                                                                                                                                                                                                                                                                                                                                                                                                                                                                                                                                                                                                                                                                                                                                                                                                                                                                                                                                             | Quality of G.W. |
|----------|-----------------------------------|----------------------------|-------------------|--------------------------------------------------------------------------------------------------------------------------------------------------------------------------------------------------------------------------------------------------------------------------------------------------------------------------------------------------------------------------------------------------------------------------------------------------------------------------------------------------------------------------------------------------------------------------------------------------------------------------------------------------------------------------------------------------------------------------------------------------------------------------------------------------------------------------------------------------------------------------------------------------------------------------------------------------------------------------------------------------------------------------------------------------------------------------------------------------------------------------------------------------------------------------------------------------------------------------------------------------------------------------------------------------------------------------------------------------------------------------------------------------------------------------------------------------------------------------------------------------------------------------------------------------------------------------------------------------------------------------------------------------------------------------------------------------------------------------------------------------------------------------------------------------------------------------------------------------------------------------------------------------------------------------------------------------------------------------------------------------------------------------------------------------------------------------------------------------------------------------------|-----------------|
| 01       | 44                                | 47                         | 03                | arp.                                                                                                                                                                                                                                                                                                                                                                                                                                                                                                                                                                                                                                                                                                                                                                                                                                                                                                                                                                                                                                                                                                                                                                                                                                                                                                                                                                                                                                                                                                                                                                                                                                                                                                                                                                                                                                                                                                                                                                                                                                                                                                                           |                 |
| 02       | 59                                | 65                         | 06                | IEK A                                                                                                                                                                                                                                                                                                                                                                                                                                                                                                                                                                                                                                                                                                                                                                                                                                                                                                                                                                                                                                                                                                                                                                                                                                                                                                                                                                                                                                                                                                                                                                                                                                                                                                                                                                                                                                                                                                                                                                                                                                                                                                                          |                 |
| 03       | 67                                | 70                         | 03                | Fine to medium Sand                                                                                                                                                                                                                                                                                                                                                                                                                                                                                                                                                                                                                                                                                                                                                                                                                                                                                                                                                                                                                                                                                                                                                                                                                                                                                                                                                                                                                                                                                                                                                                                                                                                                                                                                                                                                                                                                                                                                                                                                                                                                                                            | All Good        |
| 04       | 74                                | 78                         | 04                |                                                                                                                                                                                                                                                                                                                                                                                                                                                                                                                                                                                                                                                                                                                                                                                                                                                                                                                                                                                                                                                                                                                                                                                                                                                                                                                                                                                                                                                                                                                                                                                                                                                                                                                                                                                                                                                                                                                                                                                                                                                                                                                                |                 |
| 05       | 84                                | 94                         | 10                |                                                                                                                                                                                                                                                                                                                                                                                                                                                                                                                                                                                                                                                                                                                                                                                                                                                                                                                                                                                                                                                                                                                                                                                                                                                                                                                                                                                                                                                                                                                                                                                                                                                                                                                                                                                                                                                                                                                                                                                                                                                                                                                                |                 |
| 06       | 100                               | 104                        | 04                | Company of the Compan |                 |

Note- All zones are highly intermixed with fine bands of kankar.

M/s Mahalaxmi Tube Well