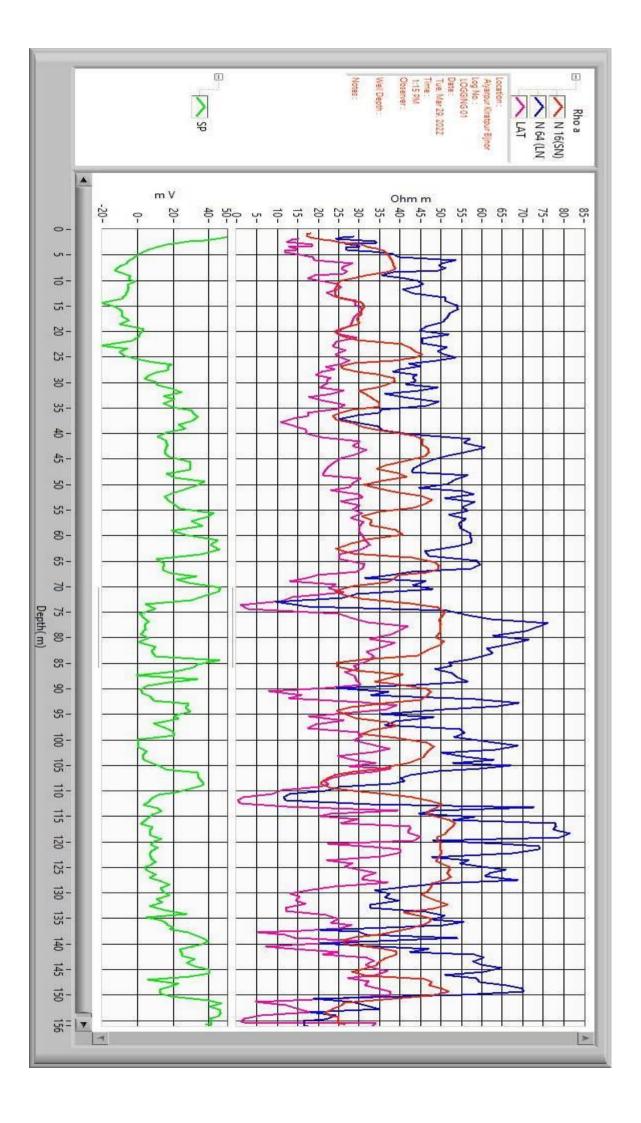

## **Geophysical Well Logging Report**

Ref No – 647 Date 29/03/2022

Site Location : - Alyarpur Block- Kiratpur

District : - Bijnour

Logged Depth : - 156 MBGL

Date of Logging : - 29/03/2022

Types of Log : - S.P & Resistivity

Logger used : - IGIS

The following permeable granular zones have been deciphered with the help of Electrical Logger.

| Depth Range  | Up to Depth | Thickness |                       |                 |
|--------------|-------------|-----------|-----------------------|-----------------|
| From M.B.G.L | Range       | Mtr.      | Inferred Lithology    | Quality of G.W. |
|              | M.B.G.L.    |           |                       |                 |
| 0            | 40          | 40        | Surface Clay Kankar   |                 |
| 40           | 45          | 05        | Fine To Medium sand   | Good            |
| 45           | 74          | 29        | Sand Clay with Kankar |                 |
| 74           | 84          | 10        | Fine To Medium sand   | Good            |
| 84           | 100         | 16        | Sandy Clay Kankar     |                 |
| 100          | 105         | 05        | Fine To Medium sand   | Good            |
| 105          | 111         | 06        | Clay                  |                 |
| 111          | 136         | 25        | Fine to Medium sand   |                 |
|              |             |           | with Knakar           | Good            |
| 136          | 146         | 11        | Sand With Clay        |                 |
| 146          | 149         | 03        | Fine To Medium sand   | Good            |
| 149          | 156         | 07        | Sandy Clay            |                 |