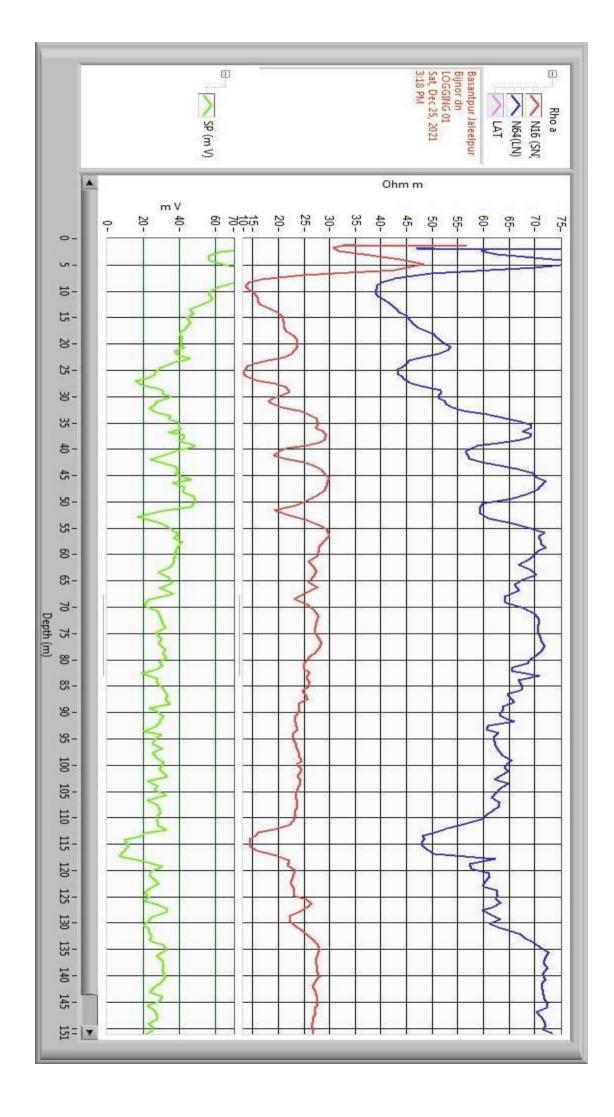

## **Geophysical Well Logging Report**

Ref No - 283 Date 25/12/2021

Site Location : - Village -Basantpur Block- Jaleelpur

District :- Bijnour

Logged Depth :- 151 M BGL
Date of Logging :- 25/12/2021

Types of Log :- S.P & Resistivity

Logger used :- IGIS

The following permeable granular zones have been deciphered with the help of

Electrical Logger.

| Depth Range<br>From<br>M.B.G.L | Depth Range<br>M.B.G.L. | Thickness<br>Mtrs. | Inferred Litho logy                    | Quality of G.W. |
|--------------------------------|-------------------------|--------------------|----------------------------------------|-----------------|
| 0                              | 11                      | 11                 | Surface Clay with Fine sand and Kankar |                 |
| 11                             | 21                      | 10                 | Sand                                   |                 |
| 21                             | 32                      | 11                 | Clay                                   |                 |
| 32                             | 38                      | 06                 | Sand                                   | Good            |
| 38                             | 42                      | 04                 | Clay                                   |                 |
| 42                             | 50                      | 80                 | Sand                                   |                 |
| 50                             | 110                     | 60                 | Fine To Medium Sand                    | Good            |
| 110                            | 118                     | 08                 | Clay                                   |                 |
| 118                            | 151                     | 33                 | Sand                                   | Good            |