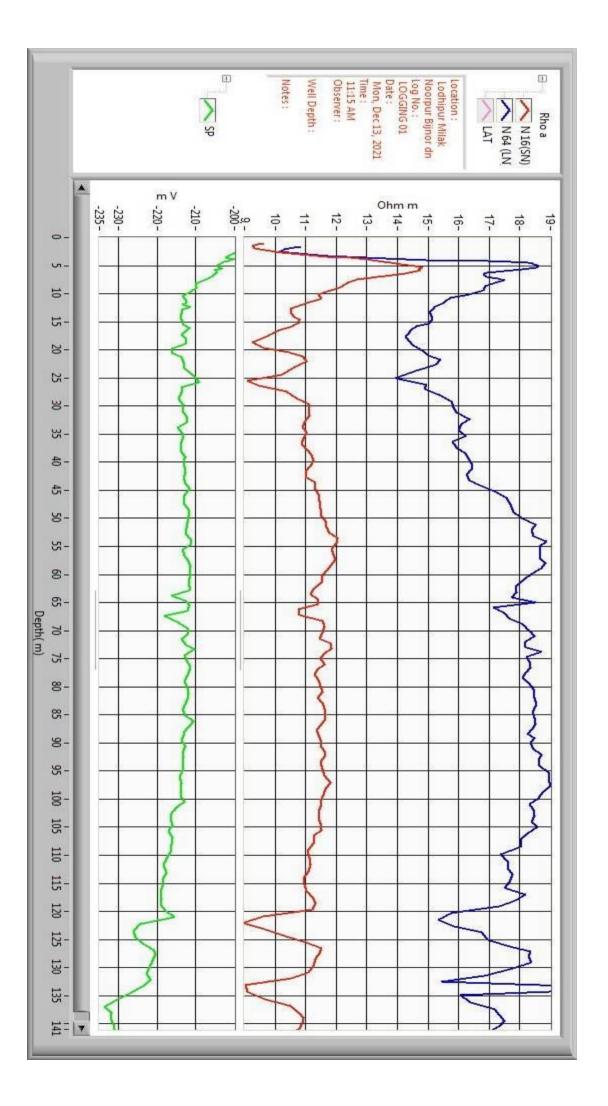

## **Geophysical Well Logging Report**

Ref No - 241

Date 13/12/2021

Site Location : - Village – Lodhipura Milak Block- Noorpur

District

:- Moradabad

Logged Depth :- 141 M BGL

Date of Logging :- 13/12/2021

Types of Log :- S.P & Resistivity

Logger used :- IGIS

The following permeable granular zones have been deciphered with the help of

Electrical Logger.

| Depth Range<br>From<br>M.B.G.L | Depth Range<br>M.B.G.L. | Thickness<br>Mtrs. | Inferred Litho logy                    | Quality of G.W. |
|--------------------------------|-------------------------|--------------------|----------------------------------------|-----------------|
| 0                              | 4                       | 4                  | Surface Clay with Fine sand and Kankar |                 |
| 4                              | 11                      | 7                  | Sand                                   |                 |
| 11                             | 26                      | 15                 | Sand with Clay                         |                 |
| 26                             | 45                      | 19                 | Fine Sand                              |                 |
| 45                             | 60                      | 15                 | Sand                                   | Good            |
| 60                             | 70                      | 10                 | Sandy Clay                             |                 |
| 70                             | 110                     | 40                 | Sand                                   | Good            |
| 110                            | 120                     | 10                 | Fine sand                              | Good            |
| 120                            | 125                     | 05                 | Clay                                   |                 |
| 125                            | 132                     | 07                 | Sand                                   | Good            |
| 132                            | 141                     | 08                 | Clay                                   |                 |