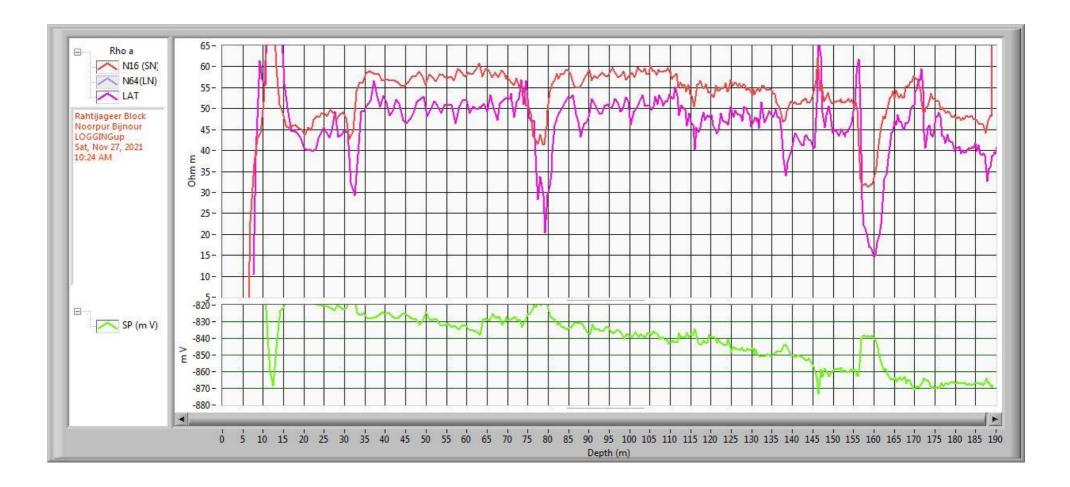

## **Geophysical Well Logging Report**

Ref No - 178

Date 27/11/2021

Site Location : - Rahtijageer Block Moradabad :- Block Noorpur

District :- Bijnour

Logged Depth :- 188 M BGL

Date of Logging :- 27/11/2021

Types of Log :- S.P & Resistivity

Logger used :- IGIS

The following permeable granular zones have been deciphered with the help of

Electrical Logger.

| Depth Range<br>From<br>M.B.G.L | Depth<br>Range<br>M.B.G.L. | Thickness<br>Mtrs. | Inferred Litho logy                    | Quality of G.W. |
|--------------------------------|----------------------------|--------------------|----------------------------------------|-----------------|
| 0                              | 6                          | 06                 | Surface Clay with Fine sand and Kankar |                 |
| 6                              | 34                         | 28                 | Sandy Clay Kankar                      |                 |
| 34                             | 75                         | 41                 | Fine to Medium Sand                    | Good            |
| 75                             | 86                         | 11                 | Clay                                   |                 |
| 86                             | 157                        | 69                 | Fine to Medium Sand                    | Good            |
| 157                            | 163                        | 08                 | Clay                                   |                 |
| 163                            | 177                        | 14                 | Fine to Medium Sand                    | Good            |
| 177                            | 188                        | 11                 | Fine Sand                              |                 |