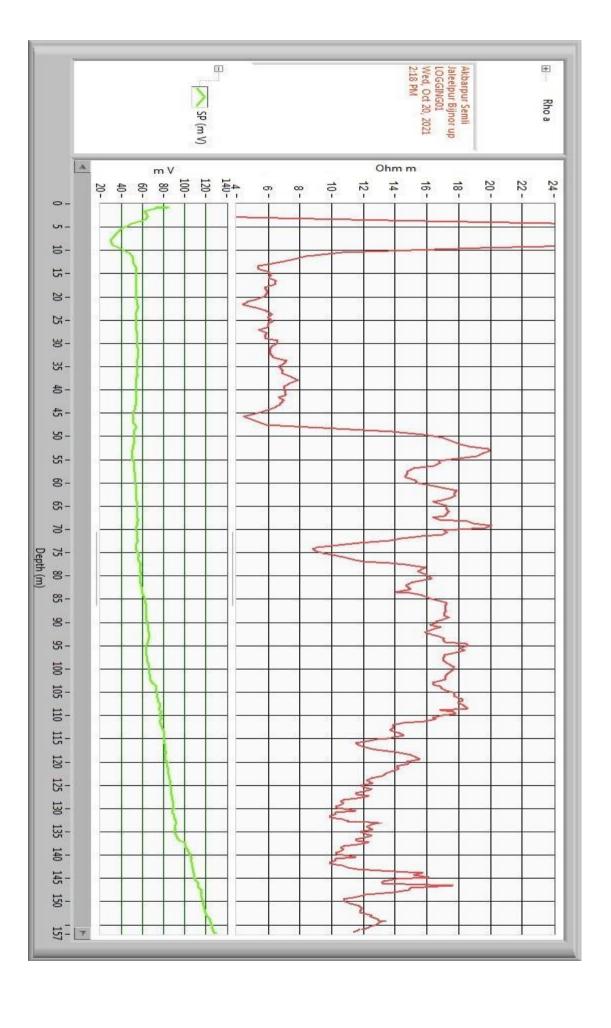

### **Geophysical Well Logging Report**

Ref No - 87 Date 20/10/2021

Site Location : - Village – Akbarpur Semli JaleelpurBijnour

Distt :- Bijnour

Drilling Depth :- 157

Logged Depth :- 157 M BGL
Date of Logging :- 20/10/2021

Types of Log :- S.P & Resistivity

Logger used :- IGIS

The following permeable granular zones have been deciphered with the help of

Electrical Logger.

| Depth Range<br>From<br>M.B.G.L | Depth<br>Range<br>M.B.G.L. | Thickness<br>Mtrs. | Inferred Litho logy                    | Quality of G.W. |
|--------------------------------|----------------------------|--------------------|----------------------------------------|-----------------|
| 0                              | 46                         | 46                 | Surface Clay with Fine sand and kankar |                 |
| 46                             | 70                         | 24                 | Fine To Medium sand                    | Good            |
| 70                             | 78                         | 08                 | Clay                                   |                 |
| 78                             | 107                        | 29                 | Fine To Medium Sand                    | Good            |
| 107                            | 113                        | 04                 | Sandy Clay                             |                 |
| 113                            | 119                        | 06                 | Fine to Medium Sand                    | Good            |
| 119                            | 157                        | 38                 | Fine Sand                              | Good            |