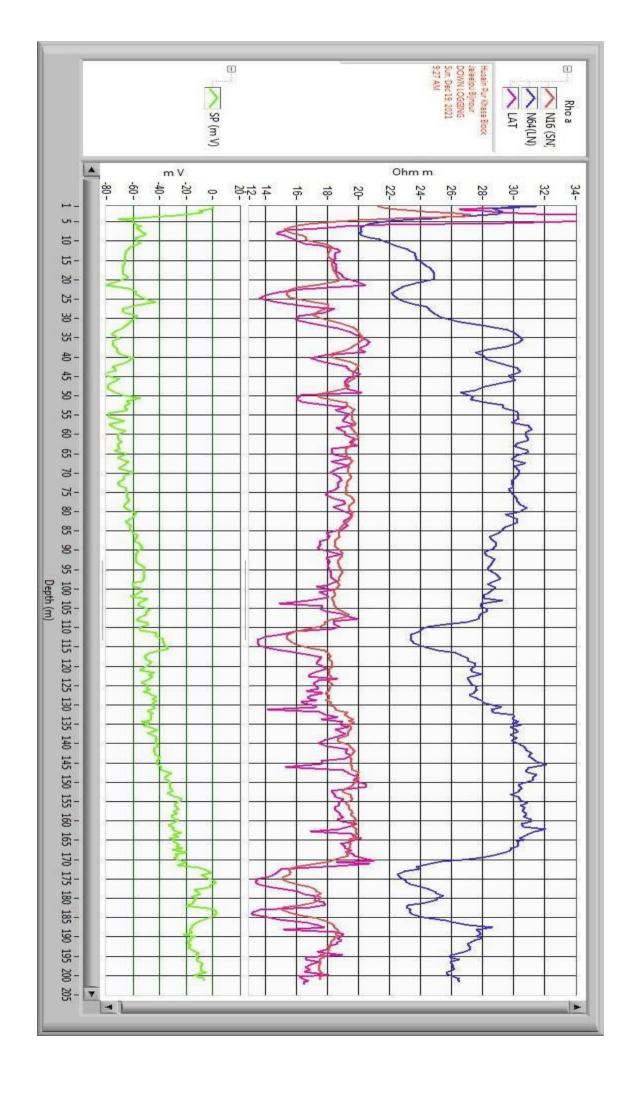

### **Geophysical Well Logging Report**

Ref No - 255 Date 19/12/2021

Site Location : - Village – Hussainpur Khasa Jaleelpur

District :- Bijnour

Logged Depth :- 202 M BGL
Date of Logging :- 19/12/2021

Types of Log :- S.P & Resistivity

Logger used :- IGIS

The following permeable granular zones have been deciphered with the help of

Electrical Logger.

| Depth Range<br>From<br>M.B.G.L | Depth Range<br>M.B.G.L. | Thickness<br>Mtrs. | Inferred Litho logy                    | Quality of G.W. |
|--------------------------------|-------------------------|--------------------|----------------------------------------|-----------------|
| 0                              | 30                      | 30                 | Surface Clay with Fine sand and Kankar |                 |
| 30                             | 106                     | 76                 | Sand                                   | Good            |
| 106                            | 115                     | 09                 | Sandy Clay                             |                 |
| 115                            | 135                     | 20                 | Fine Sand                              | Good            |
| 135                            | 166                     | 31                 | Fine to Medim sand                     | Good            |
| 166                            | 202                     | 36                 | Sandy Clay                             |                 |