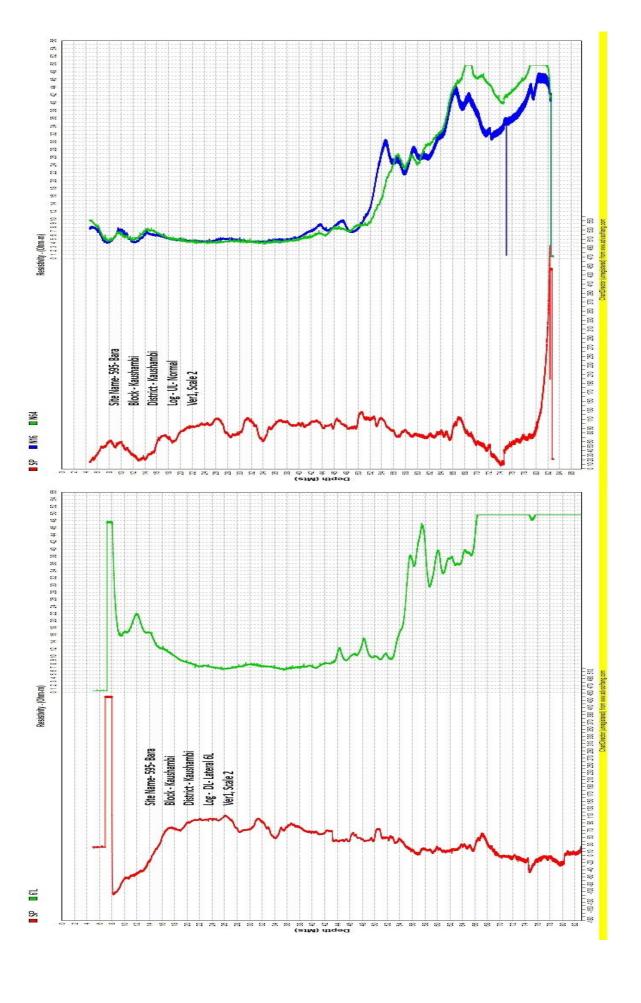

## GEOPHYSICAL BOREHOLE LOGGING REPORT

Site Name : Bara

Location : 25.367420, 81.435331

Block : Kaushambi
District : Kaushambi
State : Uttar Pradesh

Logging Depth : 80 Mbgl Rm/Rw : 7/8

Date of Logging : 09-Sep-2023

Logged By : Mr. Shobhit Srivastava (Wellsite Geologist)

Logger Make : GIT

Tubewell Drilled By : M/S Kalptaru Projects International Pvt Ltd, Kaushambi, Uttar Pradesh

Based on the interpretation of **Self Potential(SP)**, **Short Normal(N-16'')**, **Long Normal(N-64'')** and **Lateral(6'')** Geophysical Logs, following informations/granular zones have been deciphered with respect to Salinity only:

| Sl No. | Depth Range<br>(mbgl) | Thickness (meters) | Quality Remarks (in term of Salinity) |
|--------|-----------------------|--------------------|---------------------------------------|
| 1      | 55-57                 | 2                  | Good                                  |
| 2      | 65-72                 | 7                  | Good                                  |