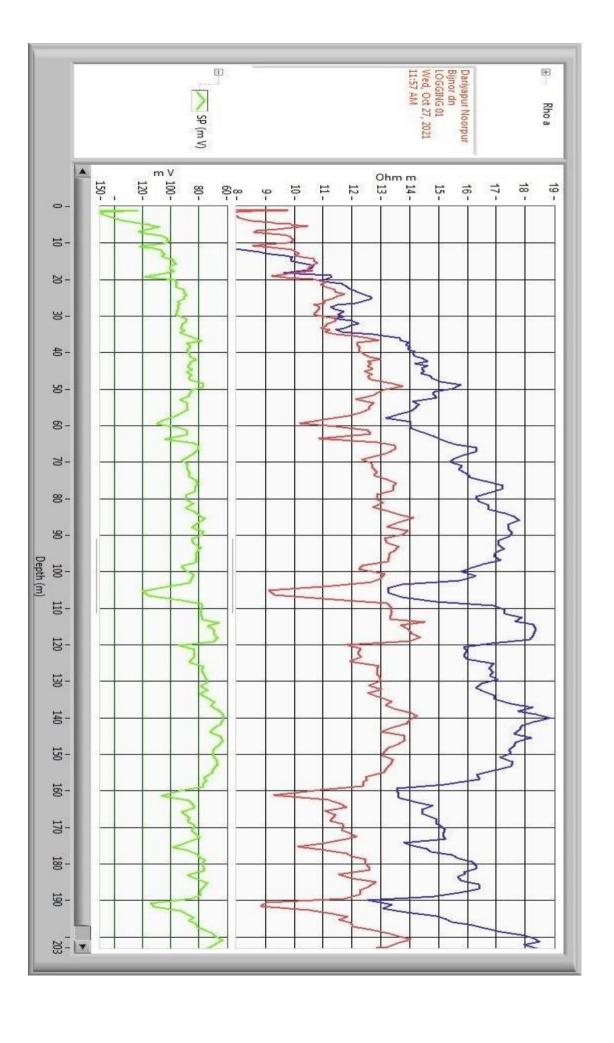

## **Geophysical Well Logging Report**

Ref No – 10 Date 27/10/2021

Site Location : - Village – Dariyapur Noorpur Bijnor

Distt :- Bijnor

Drilling Depth :- 203

Logged Depth :- 203 M BGL

Date of Logging :- 27/10/2021

Types of Log :- S.P & Resistivity

Logger used :- IGIS

The following permeable granular zones have been deciphered with the help of

Electrical Logger.

| Depth Range<br>From<br>M.B.G.L | Depth Range<br>M.B.G.L. | Thickness<br>Mtrs. | Inferred Litho logy         | Quality of G.W. |
|--------------------------------|-------------------------|--------------------|-----------------------------|-----------------|
| 0                              | 20                      | 20                 | Surface Clay with Fine sand |                 |
| 20                             | 61                      | 41                 | Sandy Clay                  |                 |
| 61                             | 101                     | 40                 | Fine Medium sand            | Good            |
| 101                            | 110                     | 09                 | Sandy Clay                  |                 |
| 110                            | 158                     | 48                 | Fine To Medium Sand         | Good            |
| 158                            | 191                     | 33                 | Fine Sand                   |                 |
| 191                            | 203                     | 12                 | Fine To Medium Sand         | Good            |