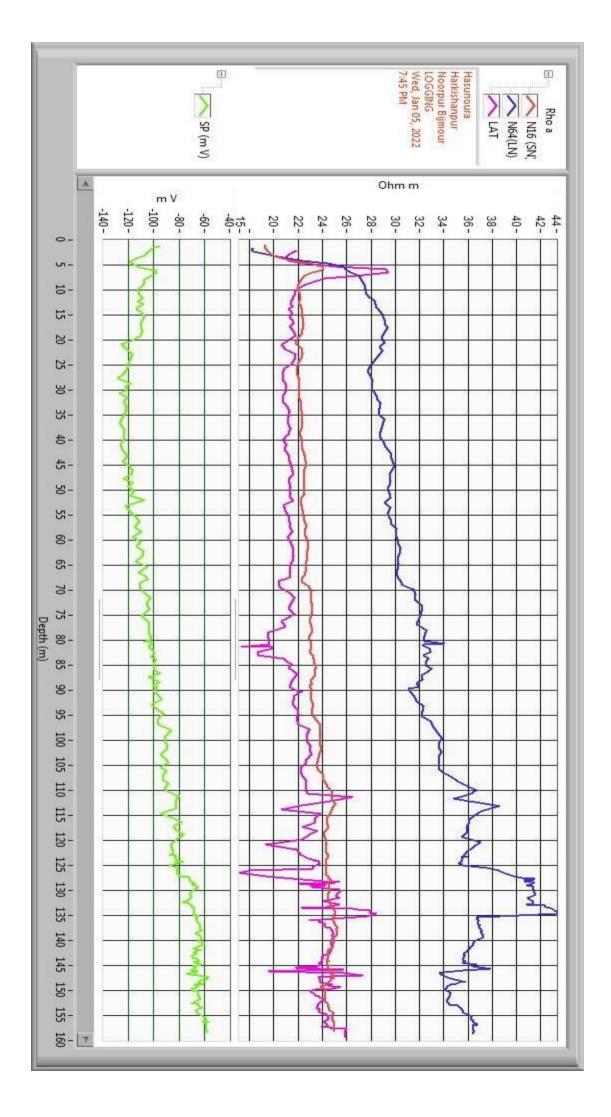

### **Geophysical Well Logging Report**

Ref No - 323 Date 05/01/2022

Site Location : - Village – Hansupura Harkishanpur Noorpur

District :- Bijnour

Logged Depth :- 160 M BGL

Drilling Depth :- 162 Mtr

Date of Logging :- 05/01/2022

Types of Log :- S.P & Resistivity

Logger used :- IGIS

The following permeable granular zones have been deciphered with the help of Electrical Logger .

| Depth Range<br>From<br>M.B.G.L | Depth<br>Range<br>M.B.G.L. | Thickness<br>Mtrs. | Inferred Litho logy                     | Quality of G.W. |
|--------------------------------|----------------------------|--------------------|-----------------------------------------|-----------------|
| 0                              | 6                          | 6                  | Surface Clay Sand With Fine sand Kankar |                 |
| 6                              | 70                         | 64                 | Fine To Medium sand                     | Good            |
| 70                             | 160                        | 90                 | Medium sand With<br>Kankar              | Good            |