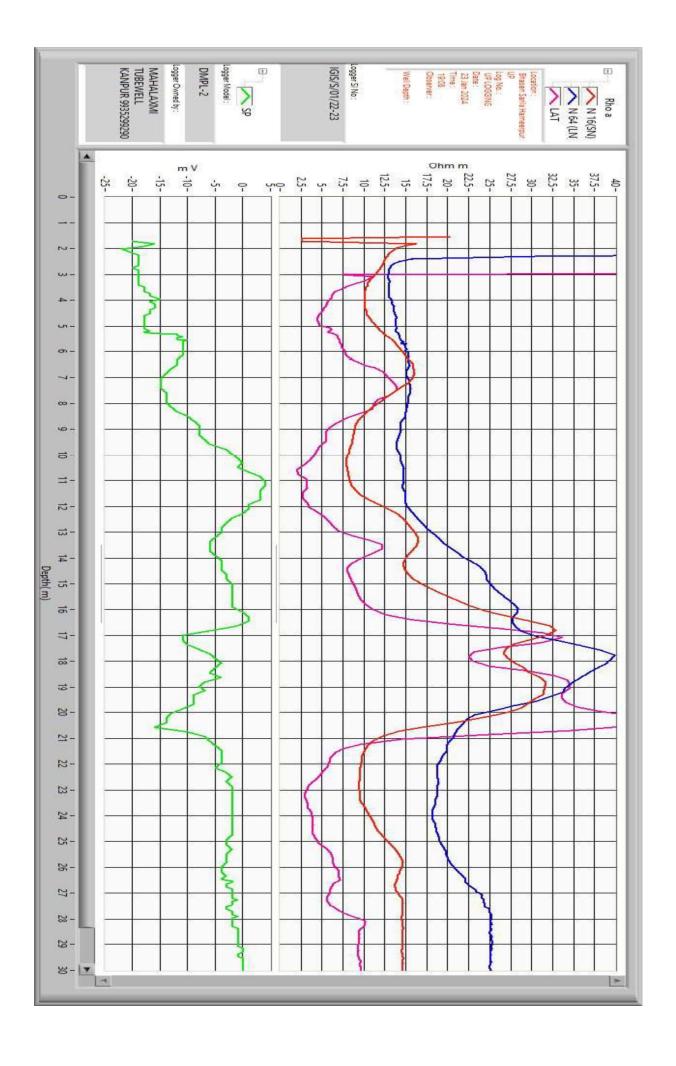

## **Geophysical Well Logging Report**

Ref No – 01/107 Date – 24/01/2024

Site Location : - Bhasen Sarila Hameerpur

District : - Hamirpur

Logged Depth : - 30M BGL

Date of Logging : - 23/01/2024

Types of Log : - S.P& N16, N-64 LAT

Logger used : - IGIS

The following permeable granular zones have been deciphered with the help of Electrical Logger

| Sr<br>N0 | Depth<br>Range<br>From<br>M.B.G.L | Depth<br>Range<br>M.B.G.L. | Thickness<br>Mtr. | Inferred            | Lithology | Quality of G.W. |
|----------|-----------------------------------|----------------------------|-------------------|---------------------|-----------|-----------------|
| 01       | 17                                | 20                         | 03                | Fine to medium Sand |           | Good            |

Note- All zones are intermixed with fine bands of kankar.

M/s Mahalaxmi Tube Well