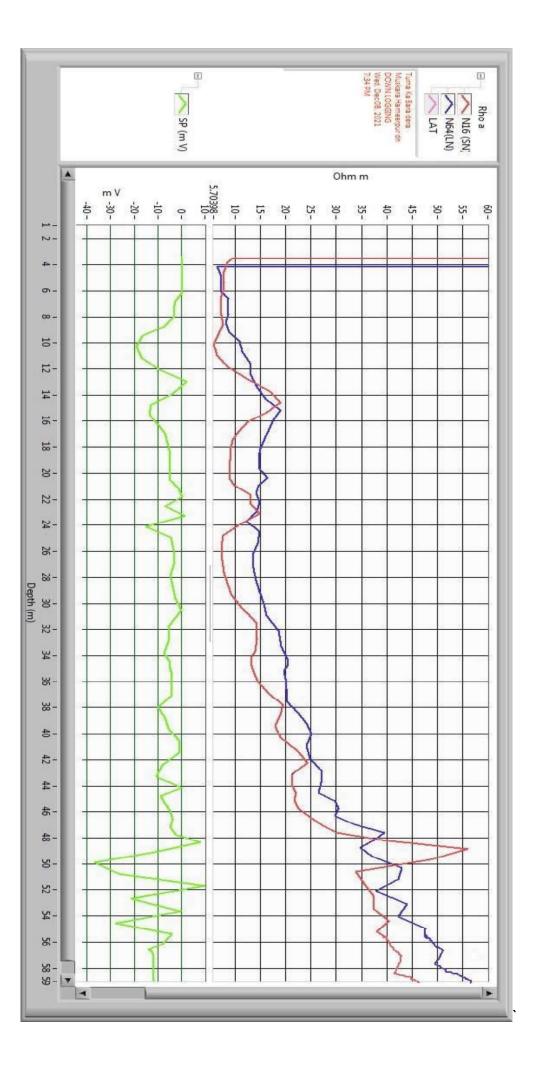

## **Geophysical Well Logging Report**

Ref No - 224

Date 08/12/2021

Site Location : - Village – Turna Ka Dera Block - Mushkara

District :- Hameerpur

Logged Depth :- 59 M BGL

Date of Logging :- 08/12/2021

Types of Log :- S.P & Resistivity

Logger used :- IGIS

The following permeable granular zones have been deciphered with the help of

Electrical Logger

| Depth Range<br>From<br>M.B.G.L | Depth<br>Range<br>M.B.G.L. | Thickness<br>Mtrs. | Inferred Litho logy                  | Quality of G.W. |
|--------------------------------|----------------------------|--------------------|--------------------------------------|-----------------|
| 0                              | 30                         | 30                 | Surface Clay With kankar<br>and Sand |                 |
| 30                             | 35                         | 05                 | Fine sand                            |                 |
| 35                             | 59                         | 24                 | Medium Sand                          | Good            |