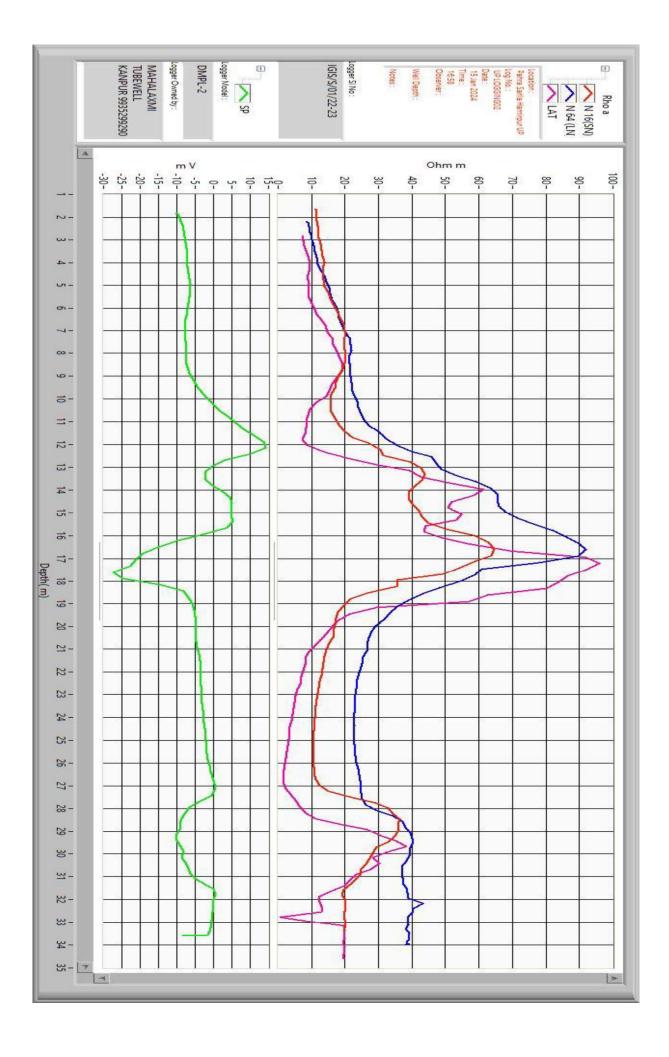

## **Geophysical Well Logging Report**

Ref No – 01/81 Date – 16/01/2024

Site Location : - Pahra Sarila Hamirpur

District : - Hamirpur Logged Depth : - 34M BGL

Date of Logging : - 15/01/2024

Types of Log : - S.P& N16, N-64 LAT

Logger used : - IGIS

The following permeable granular zones have been deciphered with the

## help of Electrical Logger

| Sr<br>N0 | Depth<br>Range<br>From<br>M.B.G.L | Depth<br>Range<br>M.B.G.L. | Thickness<br>Mtr. | Inferred Litho logy | Quality of G.W. |
|----------|-----------------------------------|----------------------------|-------------------|---------------------|-----------------|
| 01       | 13                                | 18                         | 05                | Fine to medium Sand | Good            |
| 02       | 28                                | 31                         | 03                |                     |                 |

Note- All zones are intermixed with fine bands of kankar.

M/s Mahalaxmi Tube Well