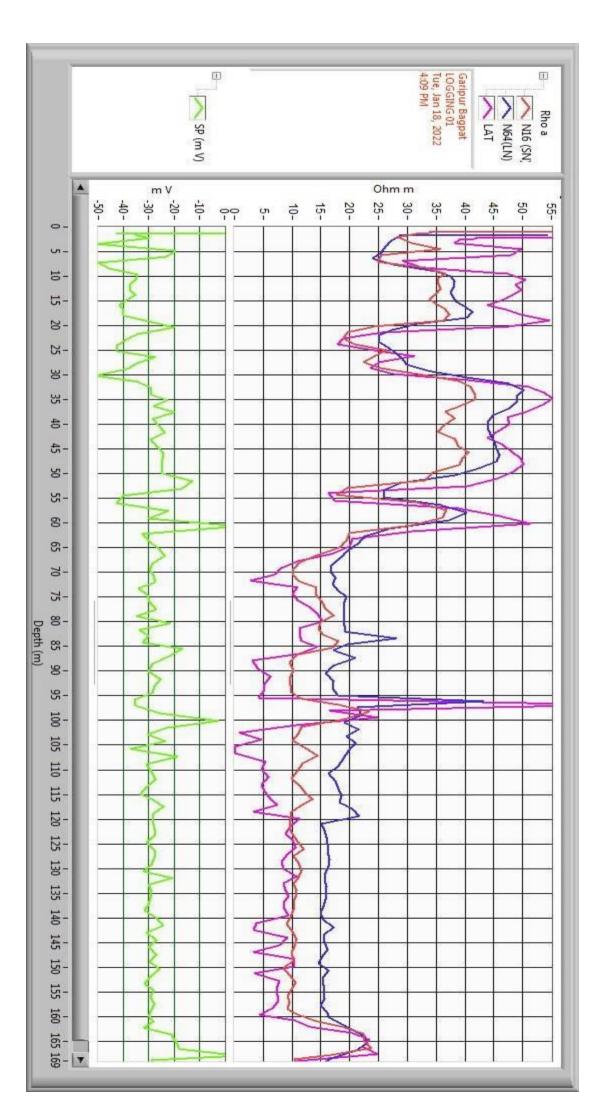

## **Geophysical Well Logging Report**

Ref No – 361 Date 18/01/2022

Site Location : - Village :- Garipur Baghpat

District :- Baghpat
Logged Depth :- 169 M BGL
Date of Logging :- 18/01/2022

Types of Log :- S.P & Resistivity

Logger used :- IGIS

The following permeable granular zones have been deciphered with the help of Electrical Logger .

| Depth Range<br>From<br>M.B.G.L | Depth<br>Range<br>M.B.G.L. | Thickness<br>Mtrs. | Inferred Litho logy                     | Quality of G.W. |
|--------------------------------|----------------------------|--------------------|-----------------------------------------|-----------------|
| 0                              | 11                         | 11                 | Surface Clay Sand With Fine sand Kankar |                 |
| 11                             | 18                         | 07                 | Fine sand                               | Good            |
| 18                             | 32                         | 14                 | Clay                                    |                 |
| 32                             | 50                         | 18                 | Fine To Medium sand                     | Good            |
| 50                             | 57                         | 07                 | Clay                                    |                 |
| 57                             | 60                         | 03                 | Fine To Medium sand                     | Good            |
| 60                             | 161                        | 101                | Clay                                    |                 |
| 161                            | 169                        | 08                 | Fine sand                               |                 |