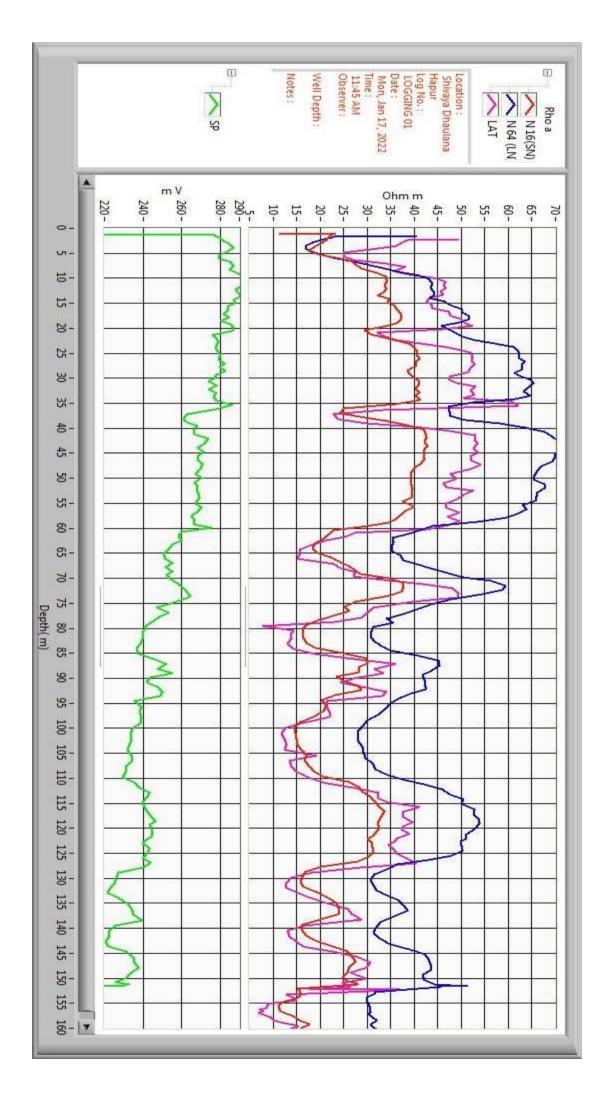

## **Geophysical Well Logging Report**

Ref No - 357 Date 17/01/2022

Site Location : - Village – Shivaya Dhoulana

District :- Hapur

Logged Depth :- 160 M BGL
Date of Logging :- 17/01/2022

Water Level :- 7+-2 Mtr

Types of Log :- S.P & Resistivity

Logger used :- IGIS

The following permeable granular zones have been deciphered with the help of Electrical Logger .

| Depth<br>Range From<br>M.B.G.L | Depth<br>Range<br>M.B.G.L. | Thickness<br>Mtrs. | Inferred Litho logy                    | Quality of G.W. |
|--------------------------------|----------------------------|--------------------|----------------------------------------|-----------------|
| 0                              | 20                         | 20                 | Surface Clay with Fine sand and Kankar |                 |
| 20                             | 33                         | 13                 | Fine to medium Sand                    | Good            |
| 33                             | 40                         | 07                 | Clay                                   |                 |
| 40                             | 57                         | 17                 | Fine to medium Sand                    | Good            |
| 57                             | 69                         | 12                 | Sandy Clay                             |                 |
| 69                             | 73                         | 04                 | Fine to medium Sand                    | Good            |
| 73                             | 86                         | 13                 | Sandy Clay                             |                 |
| 86                             | 92                         | 06                 | Fine Sand                              | Good            |
| 92                             | 112                        | 10                 | Sandy Clay                             |                 |
| 112                            | 125                        | 13                 | Fine to medium Sand                    | Good            |
| 125                            | 144                        | 19                 | Sandy Clay                             |                 |
| 144                            | 150                        | 06                 | Fine Sand                              | Good            |
| 150                            | 160                        | 10                 | Clay                                   |                 |