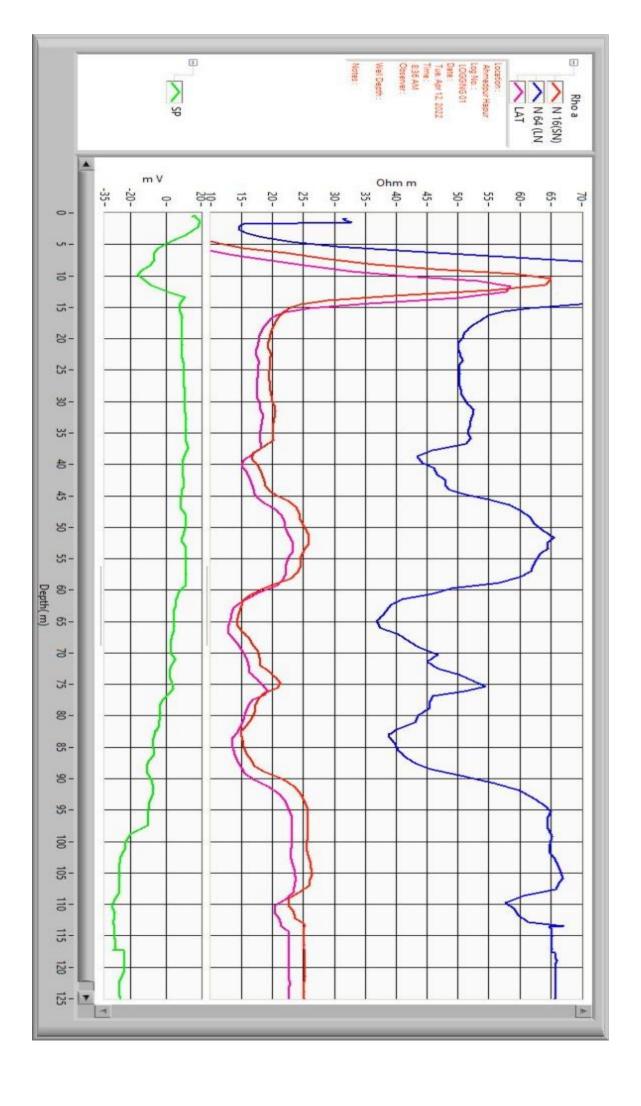

### **Geophysical Well Logging Report**

Ref No - Date 12/04/2022

Site Location : - Village – Ahmedpur Block - Hapur

District : - Hapur

Logged Depth : - 125 M BGL

Water Level : - 6+-2 Mtr

Date of Logging : - 12/04/2022

Types of Log : - S.P & N16, N64, LAT

Logger used : - IGIS

The following permeable granular zones have been deciphered with the help of

Electrical Logger.

| Depth<br>Range From<br>M.B.G.L | Depth<br>Range<br>M.B.G.L. | Thickness<br>Mtrs. | Inferred Litho logy    | Quality of G.W. |
|--------------------------------|----------------------------|--------------------|------------------------|-----------------|
| 0                              | 16                         | 16                 | Surface Clay With sand |                 |
| 16                             | 45                         | 29                 | Fine Sand With Clay    |                 |
| 45                             | 57                         | 12                 | Fine to Medium sand    | Good            |
| 57                             | 67                         | 10                 | Sandy Clay             |                 |
| 67                             | 77                         | 10                 | Fine Sand              | Good            |
| 77                             | 91                         | 14                 | Sandy Clay             |                 |
| 91                             | 107                        | 16                 | Fine to Medium sand    | Good            |
| 107                            | 125                        | 18                 | Sandy Clay             |                 |