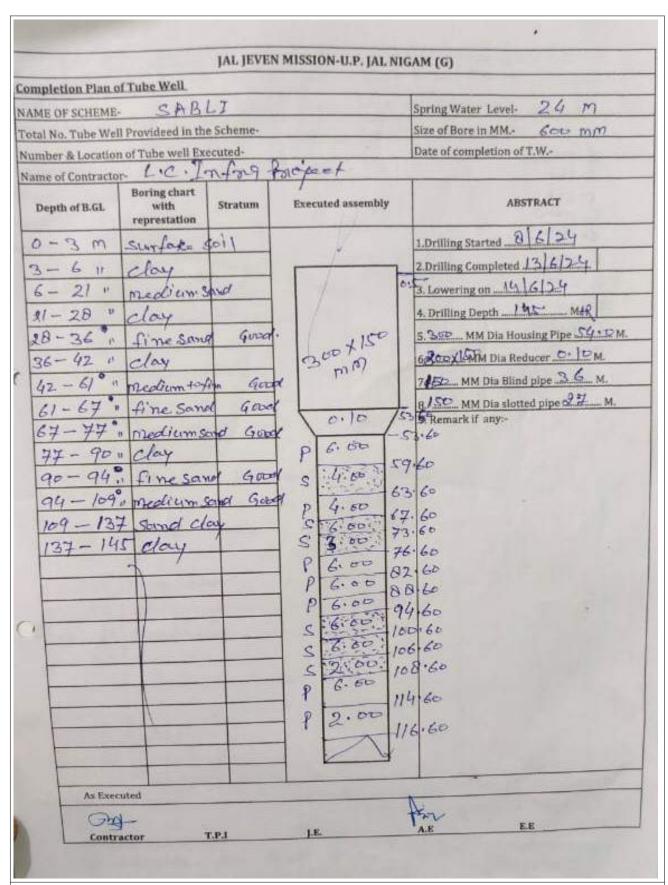

Based on the interpretation of the Logging, the following litho logy has been inferred which tallies fairly well with the well-site litho-log based on mudwash samples.

| Dep | Depth in m |      | Expected Litholog | Expected Quality |
|-----|------------|------|-------------------|------------------|
| 0   | -          | 3    | Surface Soil      |                  |
| 3   | -          | 6    | Clay              |                  |
| 6   | _          | 21   | Medium sand       |                  |
| 21  | _          | 28   | Clay              |                  |
| 28  |            | 36*  | Fine sand         | Good             |
| 36  |            | 42   | Clay              |                  |
| 42  | 200        | 61*  | Medium sand       | Good             |
| 61  | 200        | 67*  | Fine sand         | Good             |
| 67  | -          | 77*  | Medium sand       | Good             |
| 77  | -          | 90   | Clay              |                  |
| 90  |            | 94*  | Fine sand         | Good             |
| 94  | 7.0        | 109* | Medium sand       | Good             |
| 109 | -          | 137  | Sandy clay        |                  |
| 137 | -          | 145  | Clay              |                  |