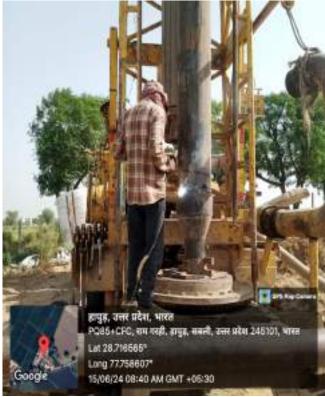

#### E. Photograph of observations made at the site

Logging at: Village Sabli, Hapur, Hapur, U.P.

Global Groundwater Consultants Consulting Geologists and Geophysists

Global Groundwater Consultants Consulting Geologists and Geophysists

Fig. 02 – Logging Graph

Fig. 03 – Drilling of Bore well.

Fig 4: Welding of Lowering Pipe.