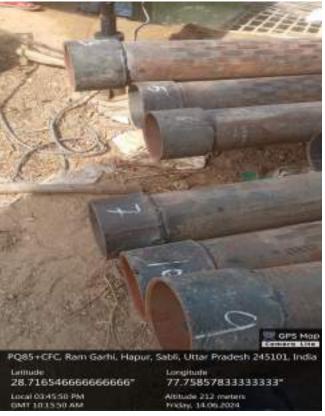

#### E. Photograph of observations made at the site

Logging at: Village Sabli, Hapur, Hapur, U.P.

Global Groundwater Consultants Consulting Geologists and Geophysists

Global Groundwater Consultants Consulting Geologists and Geophysists

Fig. 02 – Logging Graph

Fig. 03 – Drilling of Bore well.

Fig 4: Welding of Lowering Pipe.