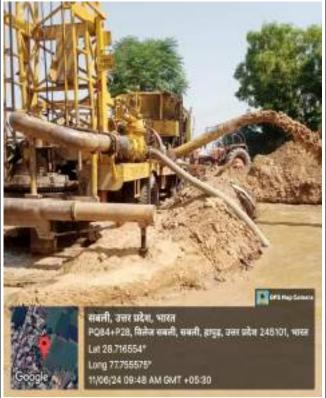

#### E. Photograph of observations made at the site

Logging at: Village Sabli, Hapur, Hapur, U.P.

Global Groundwater Consultants Consulting Geologists and Geophysists

Global Groundwater Consultants Consulting Geologists and Geophysists

Fig. 02 – Logging Graph

Fig. 03 – Drilling of Bore well.

Fig 4: Welding of Lowering Pipe.