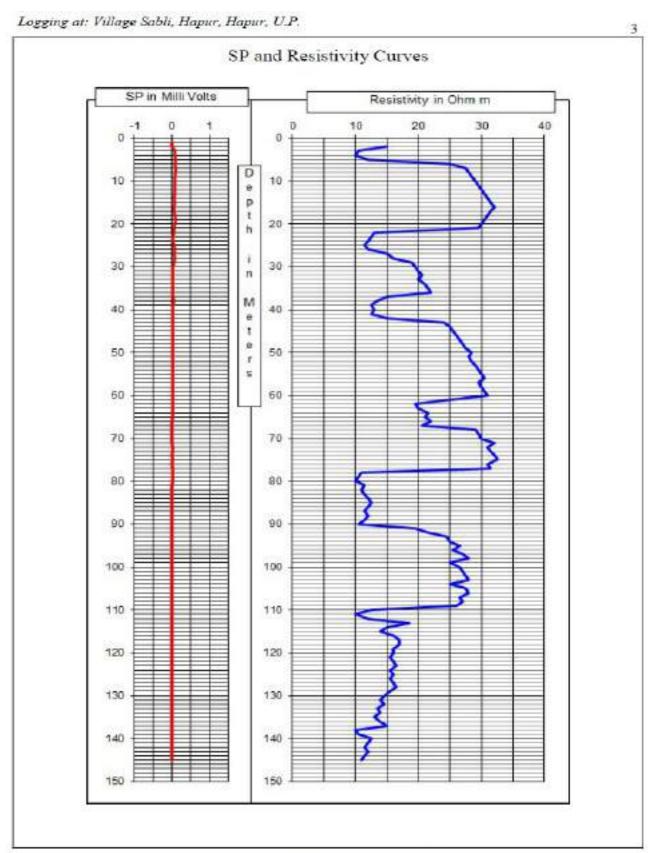

#### REPORT ON GEO-PHYSICAL RESISTIVITY LOGGING OF BOREHOLE

At Village: Sabli, Hapur Hapur, Uttar Pradesh

#### Introduction:

A deep borehole of 145 (476 Feet) was drilled M/s. L.C Infra Projects Private Limited, Ghaziabad, U.P., as a part of their scope of work of development of tubewell under Jal Jeevan Mission project of SWSM, GGWC conducted a Geophysical Resistivity logging in the above bore hole using IGIS's Logger dated on 13th June 2024.

Based on the interpretation of the Logging, the following litho logy has been inferred which tallies fairly well with the well-site litho-log based on mudwash samples.

| Dep | Depth in m |      | Expected Litholog | Expected Quality |
|-----|------------|------|-------------------|------------------|
| 0   | -          | 3    | Surface Soil      |                  |
| 3   | -          | 6    | Clay              |                  |
| 6   | _          | 21   | Medium sand       |                  |
| 21  | _          | 28   | Clay              |                  |
| 28  |            | 36*  | Fine sand         | Good             |
| 36  |            | 42   | Clay              |                  |
| 42  | 200        | 61*  | Medium sand       | Good             |
| 61  | 200        | 67*  | Fine sand         | Good             |
| 67  | -          | 77*  | Medium sand       | Good             |
| 77  | -          | 90   | Clay              |                  |
| 90  |            | 94*  | Fine sand         | Good             |
| 94  | 7.0        | 109* | Medium sand       | Good             |
| 109 | -          | 137  | Sandy clay        |                  |
| 137 | -          | 145  | Clay              |                  |

Global Groundwater Consultants Consulting Geologists and Geophysists

Global Groundwater Consultants Consulting Geologists and Geophysists

Fig. 02 – Logging Graph

Fig. 03 – Drilling of Bore well.

Fig 4: Welding of Lowering Pipe.