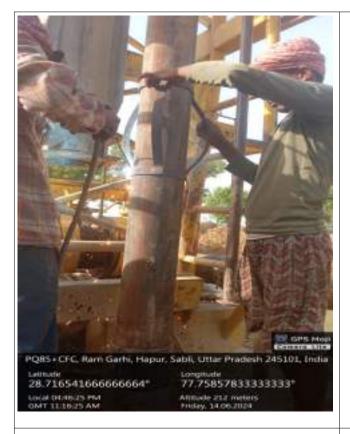

#### C. Status of Work - Assembly work at Sabli WSS

- 1. The method of drilling adopted RC (Reverse Circulation) in bore hole.
- 2. As per approved DPR Drilling Depth required 145 mtr.
- 3. Diameter of bore 600mm upto 60 mtr and 500mm Dia. From 60 to 145 mtr.
- 4. For the soil identification the soil Strata sample collected at every 3 meter from bore well.
- 5. Logging has been completed 145 mtr Depth on 13/06/2024.
- 6. As per approved by Engineer (E&M Jal Nigam) Meerut, total lowering depth of tube well was 117 mtr.
- 7. Lowering of pipe Plain pipe 300 mm dia. 54mtr, Slotted pipe 150mm dia. 27 Mtr & 150 mm dia. Plain pipe 36 mtr.
- 8. Lowering pipe Dia. as per DPR.
- 9. Installation of MS ERW pipes were done by arc electric welding process in vertical direction to the tube well.
- 10. All necessary fittings like Reducer, MS Rings, End-cap, housing pipe cap, etc. are used during lowering.
- 11. At the time of lowering center level was checked before every jointing and lowering of MS ERW pipe.
- 12. Pea Gravel work was done after lowering of pipe.

Global Groundwater Consultants Consulting Geologists and Geophysists

Global Groundwater Consultants Consulting Geologists and Geophysists

Fig. 02 – Logging Graph

Fig. 03 – Drilling of Bore well.

Fig 4: Welding of Lowering Pipe.