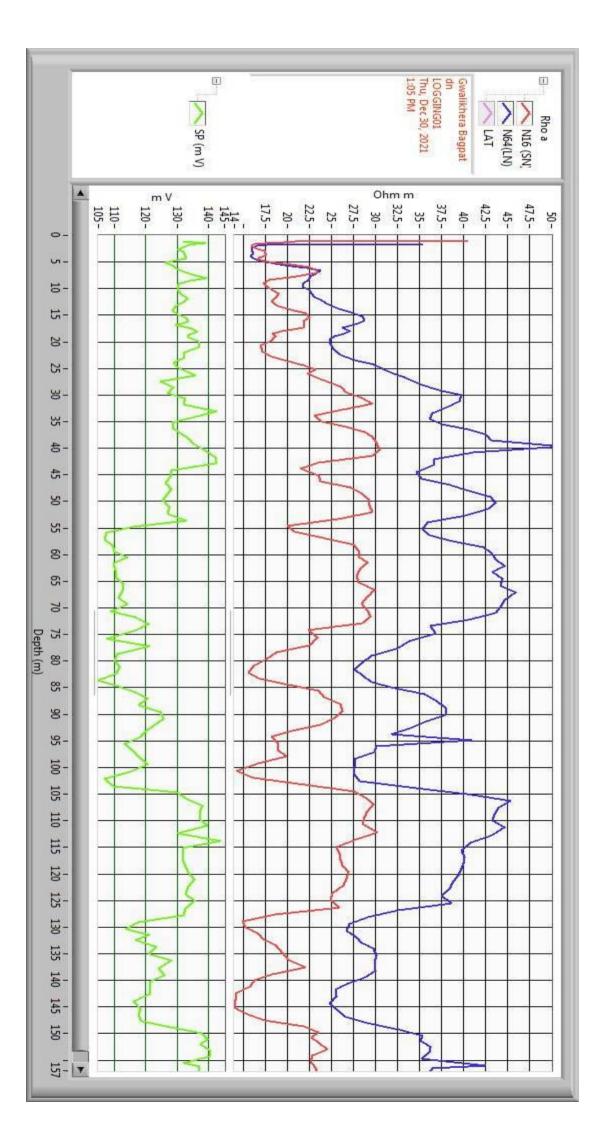

## **Geophysical Well Logging Report**

Ref No - 297

Date 30/12/2021

Site Location : - Village – Gwalikhera Block Baghpat

District :- Baghpat

Logged Depth :- 157 M BGL

Date of Logging :- 30/12/2021

Water Level :- 22+-2

Types of Log :- S.P & Resistivity

Logger used :- IGIS

The following permeable granular zones have been deciphered with the help of Electrical Logger.

| Depth Range<br>From<br>M.B.G.L | Depth Range<br>M.B.G.L. | Thickness<br>Mtrs. | Inferred Litho logy              | Quality of G.W. |
|--------------------------------|-------------------------|--------------------|----------------------------------|-----------------|
| 0                              | 25                      | 25                 | Surface Clay Sand With<br>Kankar |                 |
| 25                             | 36                      | 11                 | Sandy Clay                       |                 |
| 36                             | 41                      | 05                 | Fine To Medium sand              | Good            |
| 41                             | 46                      | 05                 | Sandy Clay                       |                 |
| 46                             | 51                      | 05                 | Fine To Medium sand              | Good            |
| 51                             | 56                      | 05                 | Clay                             |                 |
| 56                             | 72                      | 16                 | Fine to Medium sand              | Good            |
| 72                             | 85                      | 13                 | Clay                             |                 |
| 85                             | 91                      | 06                 | Fine to Medium sand              | Good            |
| 91                             | 105                     | 14                 | Clay                             |                 |
| 105                            | 125                     | 20                 | Fine to Medium sand              | Good            |
| 125                            | 157                     | 32                 | Fine sand with Clay              |                 |