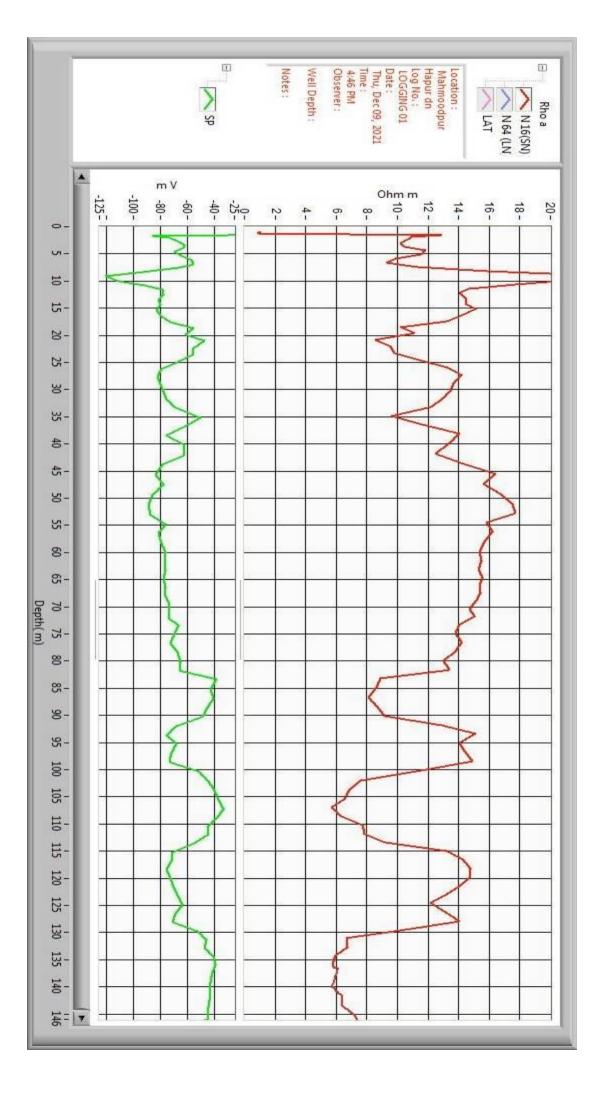

## **Geophysical Well Logging Report**

Ref No - 227 Date 09/12/2021

Site Location : - Village – Mahmoodpur Block Hapur

District :- Hapur

Drilling Depth :- 146 Mtr

Logged Depth :- 146 M BGL
Date of Logging :- 09/12/2021

Types of Log :- S.P & Resistivity

Water Level :- 11+-1 Mtr Approximate

Logger used :- IGIS

The following permeable granular zones have been deciphered with the help of Electrical Logger .

| Depth<br>Range From<br>M.B.G.L | Depth<br>Range<br>M.B.G.L. | Thickness<br>Mtrs. | Inferred Litho logy    | Quality of G.W. |
|--------------------------------|----------------------------|--------------------|------------------------|-----------------|
| 0                              | 6                          | 6                  | Surface Clay with Fine |                 |
|                                |                            |                    | sand and Kankar        |                 |
| 6                              | 18                         | 12                 | Sand                   |                 |
| 18                             | 22                         | 04                 | Clay                   |                 |
| 22                             | 34                         | 12                 | Sand                   | Good            |
| 34                             | 43                         | 09                 | Sandy Clay             |                 |
| 43                             | 83                         | 40                 | Sand                   | Good            |
| 83                             | 93                         | 10                 | Clay                   |                 |
| 93                             | 101                        | 08                 | Sand                   | Good            |
| 101                            | 110                        | 09                 | Clay                   |                 |
| 110                            | 130                        | 20                 | Sand                   | Good            |
| 130                            | 146                        | 16                 | Clay                   |                 |