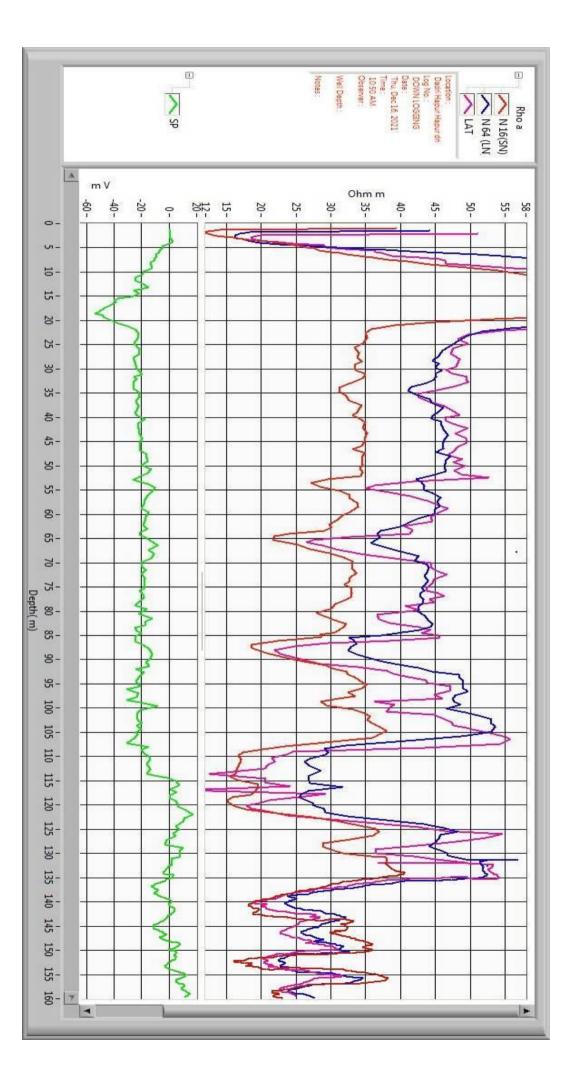

## **Geophysical Well Logging Report**

Ref No - 251

Date 16/12/2021

Site Location: - Village – dadri Block- HapurDistrict:- HapurDrilling Depth:- 160 M BGLLogged Depth:- 16/M BGLDate of Logging:- 16/12/2021Types of Log:- S.P & ResistivityLogger used:- IGIS

The following permeable granular zones have been deciphered with the help of Electrical Logger .

| Depth<br>Range From<br>M.B.G.L | Depth<br>Range<br>M.B.G.L. | Thickness<br>Mtrs. | Inferred Litho logy                       | Quality of G.W. |
|--------------------------------|----------------------------|--------------------|-------------------------------------------|-----------------|
| 0                              | 6                          | 6                  | Surface Clay with Fine<br>Sand and Kankar |                 |
| 6                              | 22                         | 16                 | Sandy Kankar                              |                 |
| 22                             | 62                         | 40                 | Sand                                      | Good            |
| 62                             | 70                         | 08                 | Clay                                      |                 |
| 70                             | 82                         | 12                 | Sand                                      | Good            |
| 82                             | 90                         | 08                 | Clay                                      |                 |
| 90                             | 106                        | 16                 | Fine To Medium sand                       | Good            |
| 106                            | 121                        | 15                 | Clay                                      |                 |
| 121                            | 135                        | 14                 | Fine To medium Sand                       | Good            |
| 135                            | 160                        | 25                 | Fine Sand With Clay                       |                 |