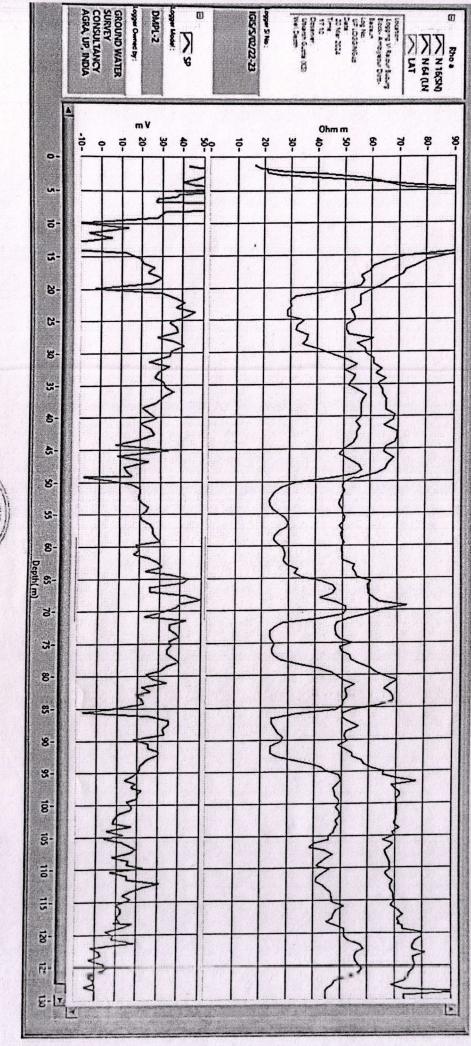

#### Introduction:

A Deep bore hole was drilled 130 mtrs. depth. and Logged depth 130 mtrs. at above site. Was drilled by M/S PNC-SPML-JV, Badaun.

On the request of M/S PNC-SPML-JV, Badaun. a Geophysical well Logging is conduct at above bore hole using IGIS Well Logger on 20.Mar.2024.

Logging Para meters - Self potential, short normal (N-16), Long Normal (N-64), Lateral. Details of major aquifer formations explored from logging of bore hole combined with the study of Strata Chart prepared from drill cuttings are given in the following table:-

| S.No. | Depth range(m) | Thickness(m) | Lithology           | Expected<br>Water Quality                                                                                                                                                                                                                                                                                                                                                                                                                                                                                                                                                                                                                                                                                                                                                                                                                                                                                                                                                                                                                                                                                                                                                                                                                                                                                                                                                                                                                                                                                                                                                                                                                                                                                                                                                                                                                                                                                                                                                                                                                                                                                                      |
|-------|----------------|--------------|---------------------|--------------------------------------------------------------------------------------------------------------------------------------------------------------------------------------------------------------------------------------------------------------------------------------------------------------------------------------------------------------------------------------------------------------------------------------------------------------------------------------------------------------------------------------------------------------------------------------------------------------------------------------------------------------------------------------------------------------------------------------------------------------------------------------------------------------------------------------------------------------------------------------------------------------------------------------------------------------------------------------------------------------------------------------------------------------------------------------------------------------------------------------------------------------------------------------------------------------------------------------------------------------------------------------------------------------------------------------------------------------------------------------------------------------------------------------------------------------------------------------------------------------------------------------------------------------------------------------------------------------------------------------------------------------------------------------------------------------------------------------------------------------------------------------------------------------------------------------------------------------------------------------------------------------------------------------------------------------------------------------------------------------------------------------------------------------------------------------------------------------------------------|
| 1.    | 0 - 5          | 5            | Surface soil        | 2.0.1.                                                                                                                                                                                                                                                                                                                                                                                                                                                                                                                                                                                                                                                                                                                                                                                                                                                                                                                                                                                                                                                                                                                                                                                                                                                                                                                                                                                                                                                                                                                                                                                                                                                                                                                                                                                                                                                                                                                                                                                                                                                                                                                         |
| 2.    | 5 - 15         | 10           | Dry sand            | The state of the s |
| 3.    | 15 - 20        | 5            | Fine sand           |                                                                                                                                                                                                                                                                                                                                                                                                                                                                                                                                                                                                                                                                                                                                                                                                                                                                                                                                                                                                                                                                                                                                                                                                                                                                                                                                                                                                                                                                                                                                                                                                                                                                                                                                                                                                                                                                                                                                                                                                                                                                                                                                |
| 4.    | 20 - 30        | 10           | Clay kankar         | dational to the second  |
| 5.    | 30 - 49        | 19           | Medium sand         | Medium                                                                                                                                                                                                                                                                                                                                                                                                                                                                                                                                                                                                                                                                                                                                                                                                                                                                                                                                                                                                                                                                                                                                                                                                                                                                                                                                                                                                                                                                                                                                                                                                                                                                                                                                                                                                                                                                                                                                                                                                                                                                                                                         |
| 6.    | 49 - 65        | 16           | Clay kankar         |                                                                                                                                                                                                                                                                                                                                                                                                                                                                                                                                                                                                                                                                                                                                                                                                                                                                                                                                                                                                                                                                                                                                                                                                                                                                                                                                                                                                                                                                                                                                                                                                                                                                                                                                                                                                                                                                                                                                                                                                                                                                                                                                |
| 7.    | 65 - 70*       | 5            | Medium sand         | Medium                                                                                                                                                                                                                                                                                                                                                                                                                                                                                                                                                                                                                                                                                                                                                                                                                                                                                                                                                                                                                                                                                                                                                                                                                                                                                                                                                                                                                                                                                                                                                                                                                                                                                                                                                                                                                                                                                                                                                                                                                                                                                                                         |
| 8.    | 70 - 79        | 9            | Clay kankar         |                                                                                                                                                                                                                                                                                                                                                                                                                                                                                                                                                                                                                                                                                                                                                                                                                                                                                                                                                                                                                                                                                                                                                                                                                                                                                                                                                                                                                                                                                                                                                                                                                                                                                                                                                                                                                                                                                                                                                                                                                                                                                                                                |
| 9.    | 79 - 85*       | 6            | Medium sand         | Medium                                                                                                                                                                                                                                                                                                                                                                                                                                                                                                                                                                                                                                                                                                                                                                                                                                                                                                                                                                                                                                                                                                                                                                                                                                                                                                                                                                                                                                                                                                                                                                                                                                                                                                                                                                                                                                                                                                                                                                                                                                                                                                                         |
| 10.   | 85 - 94        | 9            | Clay kankar         |                                                                                                                                                                                                                                                                                                                                                                                                                                                                                                                                                                                                                                                                                                                                                                                                                                                                                                                                                                                                                                                                                                                                                                                                                                                                                                                                                                                                                                                                                                                                                                                                                                                                                                                                                                                                                                                                                                                                                                                                                                                                                                                                |
| 11.   | 94 - 105*      | 11           | Medium sand         | Medium                                                                                                                                                                                                                                                                                                                                                                                                                                                                                                                                                                                                                                                                                                                                                                                                                                                                                                                                                                                                                                                                                                                                                                                                                                                                                                                                                                                                                                                                                                                                                                                                                                                                                                                                                                                                                                                                                                                                                                                                                                                                                                                         |
| 12.   | 105 - 120      | 15           | Clay kankar         |                                                                                                                                                                                                                                                                                                                                                                                                                                                                                                                                                                                                                                                                                                                                                                                                                                                                                                                                                                                                                                                                                                                                                                                                                                                                                                                                                                                                                                                                                                                                                                                                                                                                                                                                                                                                                                                                                                                                                                                                                                                                                                                                |
| 13.   | 120 - 125*     | 5            | Fine to Medium sand | Medium                                                                                                                                                                                                                                                                                                                                                                                                                                                                                                                                                                                                                                                                                                                                                                                                                                                                                                                                                                                                                                                                                                                                                                                                                                                                                                                                                                                                                                                                                                                                                                                                                                                                                                                                                                                                                                                                                                                                                                                                                                                                                                                         |
| 14.   | 125 - 130      | 5            | Clay kankar         |                                                                                                                                                                                                                                                                                                                                                                                                                                                                                                                                                                                                                                                                                                                                                                                                                                                                                                                                                                                                                                                                                                                                                                                                                                                                                                                                                                                                                                                                                                                                                                                                                                                                                                                                                                                                                                                                                                                                                                                                                                                                                                                                |

### Conclusions and Recommendations :-

- 1. The Lithology broadly tallies with that of drill cutting strata chart.
- 2. The zones marked with asterisk (\*) appear to be aquifer zones for possible development of tubewell.
- 3. The Quality of water is expected Medium.
- 4. It is recommended to have a chemical and bacteriological analysis of the water sample before using it for human consumption or for any other use.
  - All projections and recommendations are subject to the inherent limitations of the technique employed and there could be variations as the underground conditions are not always amenable to physical interpretations.