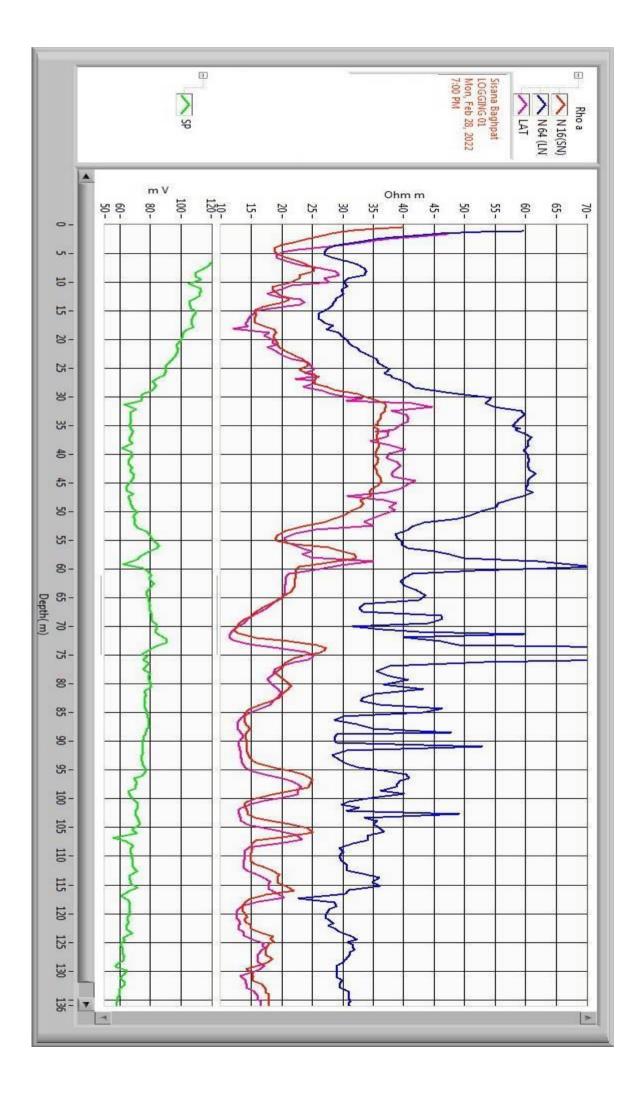

## M/S MAHALAXMI TUBE WELL Geophysical Well Logging Report

Ref No - 516

Date 28/02/2022

Site Location: - Village :- Sisana BaghpatDistrict:- BaghpatLogged Depth:- 136 M BGLDate of Logging:- 28/02/2022Water Level:- 8+-2Types of Log:- S.P & ResistivityLogger used:- IGIS

The following permeable granular zones have been deciphered with the help of Electrical Logger .

| Depth Range<br>From<br>M.B.G.L | Depth Range<br>M.B.G.L. | Thickness<br>Mtrs. | Inferred Litho logy                   | Quality of G.W. |
|--------------------------------|-------------------------|--------------------|---------------------------------------|-----------------|
| 0                              | 30                      | 30                 | Surface Clay With Fine<br>sand Kankar |                 |
| 30                             | 50                      | 20                 | Fine To Medium sand<br>with kankar    | Good            |
| 50                             | 57                      | 07                 | Sandy Clay Kankar                     |                 |
| 57                             | 60                      | 03                 | Fine to medium sand                   | Good            |
| 60                             | 96                      | 36                 | Sandy Clay Kankar                     |                 |
| 96                             | 99                      | 03                 | Fine to medium sand                   | Good            |
| 99                             | 136                     | 37                 | Sandy Clay with kankar                |                 |