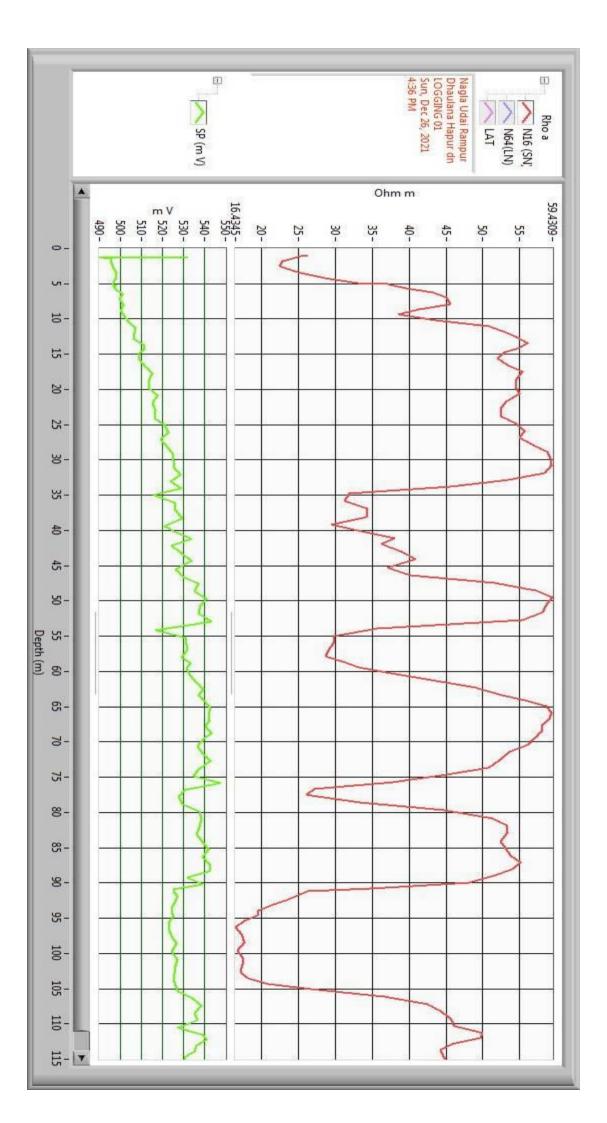

## **Geophysical Well Logging Report**

Ref No - 287

Date 26/12/2021

Site Location: - Village – Nagla Udai Rampur block DhoulanaDistrict:- HapurLogged Depth:- 115 M BGLDate of Logging:- 26/12/2021Water Lavel:- 6+-2 MtrTypes of Log:- S.P & ResistivityLogger used:- IGIS

The following permeable granular zones have been deciphered with the help of Electrical Logger .

| Depth<br>Range From<br>M.B.G.L | Depth<br>Range<br>M.B.G.L. | Thickness<br>Mtrs. | Inferred Litho logy                    | Quality of G.W. |
|--------------------------------|----------------------------|--------------------|----------------------------------------|-----------------|
| 0                              | 5                          | 5                  | Surface Clay with Fine sand and Kankar |                 |
| 5                              | 32                         | 27                 | Fine to medium Sand                    | Good            |
| 32                             | 46                         | 14                 | Sandy Clay                             |                 |
| 46                             | 52                         | 06                 | Fine to medium Sand                    | Good            |
| 52                             | 62                         | 10                 | Sandy Clay                             |                 |
| 62                             | 75                         | 13                 | Medium Sand                            | Good            |
| 75                             | 80                         | 05                 | Clay                                   |                 |
| 80                             | 90                         | 10                 | Medium Sand                            | Good            |
| 90                             | 105                        | 15                 | Clay                                   |                 |
| 105                            | 115                        | 10                 | Medium Sand                            | Good            |