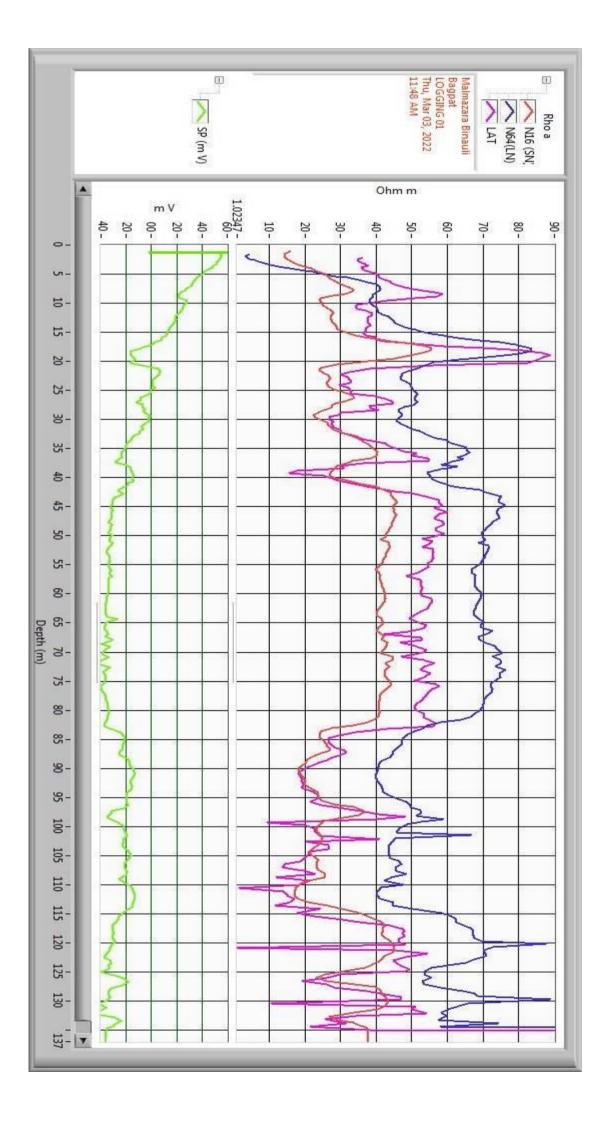

## **Geophysical Well Logging Report**

Ref No – 526 Date 03/03/2022

Site Location : - Village :- Malamzara Binauli Baghpat

District :- Baghpat

Logged Depth :- 137 M BGL

Date of Logging :- 03/03/2022

Water Level :- 14+-2

Types of Log :- S.P & Resistivity

Logger used :- IGIS

The following permeable granular zones have been deciphered with the help of Electrical Logger .

| Depth Range<br>From<br>M.B.G.L | Depth Range<br>M.B.G.L. | Thickness<br>Mtrs. | Inferred Litho logy                | Quality of G.W. |
|--------------------------------|-------------------------|--------------------|------------------------------------|-----------------|
| 0                              | 13                      | 43                 | Surface Clay With Fine sand Kankar |                 |
| 43                             | 80                      | 37                 | Fine To Medium sand with kankar    | Good            |
| 80                             | 115                     | 35                 | Sandy Clay Kankar                  |                 |
| 115                            | 122                     | 07                 | Fine to medium sand                | Good            |
| 122                            | 127                     | 05                 | Clay                               |                 |
| 127                            | 131                     | 04                 | Fine to medium sand                | Good            |
| 131                            | 137                     | 06                 | Sandy Clay                         |                 |